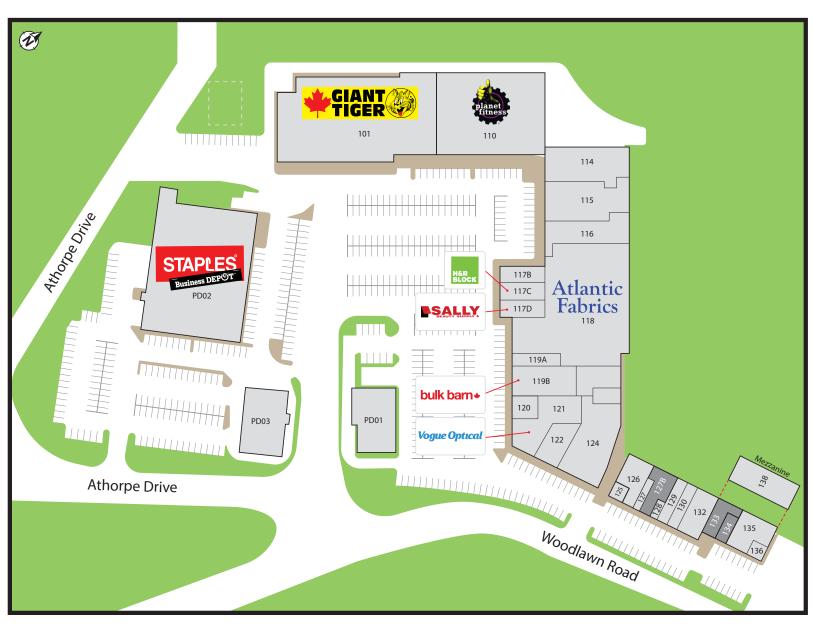

\$96,833

10 Year Growth

16.24%

\*Data from 2023 Environics Analytics.

114-120 Woodlawn Road, Dartmouth, NS

101. Giant Tiger (28,462 sf)

110. Planet Fitness (17,371 sf)

114. Coastal Dance (6,638 sf)

115. The Growing Place (4,706 sf)

116. Shanti Hot Yoga (5,017 sf)

117B. Galante's Hair Design (1,465 sf)

117C. H&R Block (1,453 sf)

117D. Sally Beauty (1,518 sf)

118. Atlantic Fabric (21,256 sf)

119A. Fairstone Financial Inc. (2,500 sf)

119B. Bulk Barn (5,802 sf)

120. Holy Moly! Bubble Tea (853 sf)

121. Vogue Optical (3,499 sf)

122. Massage Experts (2,108 sf)

124. Taylor Flooring (6,756 sf)

125. J&B Lock (600 sf)

126. Rosebush Flowers (1,365 sf)

#### 127B. Available (2,363 sf)

127. Original Six Barbershop (662 sf)

128. TA Nails (481 sf)

129. Crowell Denture Clinic (910 sf)

130. Dr. Miller (1,559 sf)

132. Giant Robot Comics (1,982 sf)

133. Available (954 sf)

### 134. Available (250 sf)

135. Bay of Bengal Supermarket (2,079 sf)

136. Atlantic Cellular (400 sf)

PD01. Not Available for Lease (3,000 sf)

PD02. Staples (25,815 sf)

PD03. Scooters Tire Barn (3,573 sf)

#### MEZZANINE

138. Tattletales Books (3,086 sf)