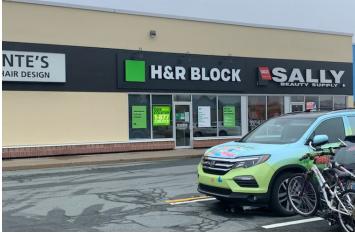

115. The Growing Place (4,706 sf)

116. Shanti Hot Yoga (5,017 sf)

117B. Galante's Hair Design (1,465 sf)

117C. H&R Block (1,453 sf)

117D. Sally Beauty (1,518 sf)

118. Atlantic Fabric (21,256 sf)

119A. Fairstone Financial Inc. (2,500 sf)