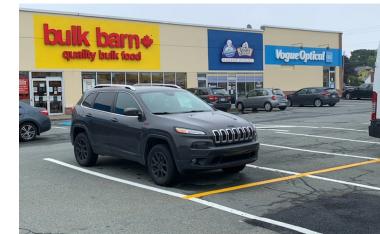

119B. Bulk Barn (5,802 sf)

120. Holy Moly! Bubble Tea (853 sf)

121. Vogue Optical (3,499 sf)

122. Massage Experts (2,108 sf)

124. Taylor Flooring (6,756 sf)

125. J&B Lock (600 sf)

126. Rosebush Flowers (1,365 sf)