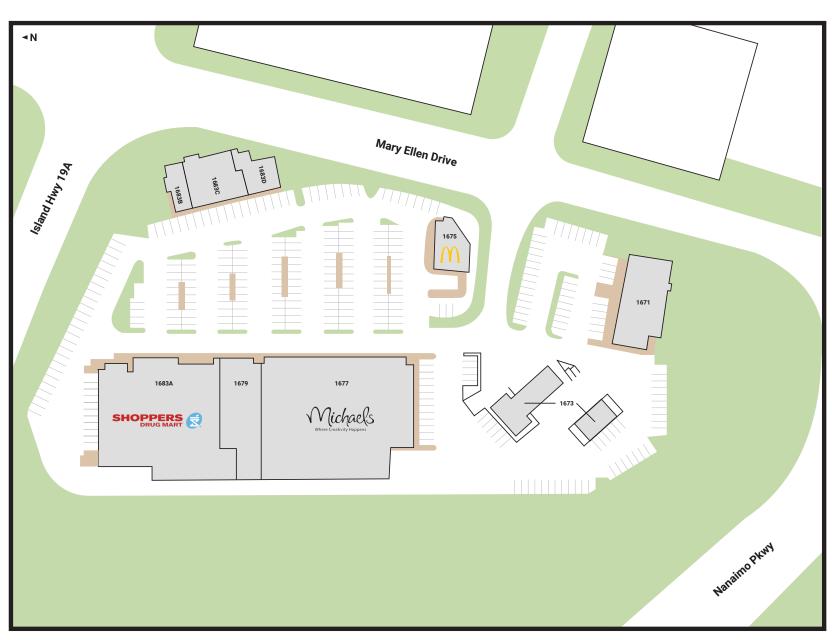

1671. Heritage Indian Cuisine (4,409 sf)1673. Co-Op Gas Bar (2,463 sf)

1675. McDonald's (2,305 sf)

1677. Michaels of Canada, ULC. (23,497 s

1679. Sleep Country Canada Inc. (4,598 s

1683A. Shoppers Drug Mart (16,898 sf)

1683B. Co-operators Insurance (1,226)

1683C. Cannabis BC (2,851 sf)

1683D. M&M Meats (1,200 sf)