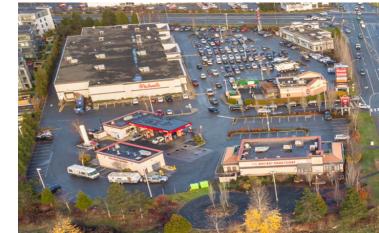

## **Highlights**

Woodgrove Crossing is a Retail Complex in north Nanaimo's regional retail node and is adjacent to the 723,687 sf regional Woodgrove Shopping Centre. The Complex is comprised of six individual buildings with nine tenants. The tenancy profile is well diversified with leading national/international retail tenants representing 88% of it's Gross Leasable Area (GLA).

- Anchored by Michaels and Shoppers Drug Mart.
- Located in between two prominent highways in Nanaimo.