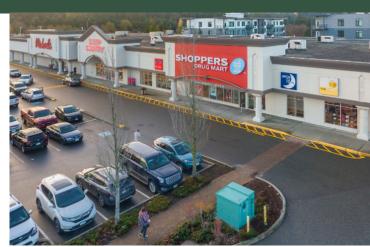

## **Highlights**

Woodgrove Crossing is a Retail Complex in north Nanaimo's regional retail node and is adjacent to the 723,687 sf regional Woodgrove Shopping Centre. The Complex is comprised of six individual buildings with nine tenants. The tenancy profile is well diversified with leading national/international retail tenants representing 88% of it's Gross Leasable Area (GLA).

- Anchored by Michaels and Shoppers Drug Mart.
- Located in between two prominent highways in Nanaimo.