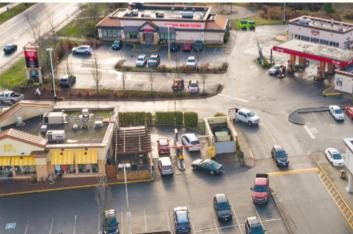

1671. Heritage Indian Cuisine (4,409 sf)1673. Co-Op Gas Bar (2,463 sf)

1675. McDonald's (2,305 sf)

1677. Michaels of Canada, ULC. (23,497 s

1679. Sleep Country Canada Inc. (4,598 s

1683A. Shoppers Drug Mart (16,898 sf)