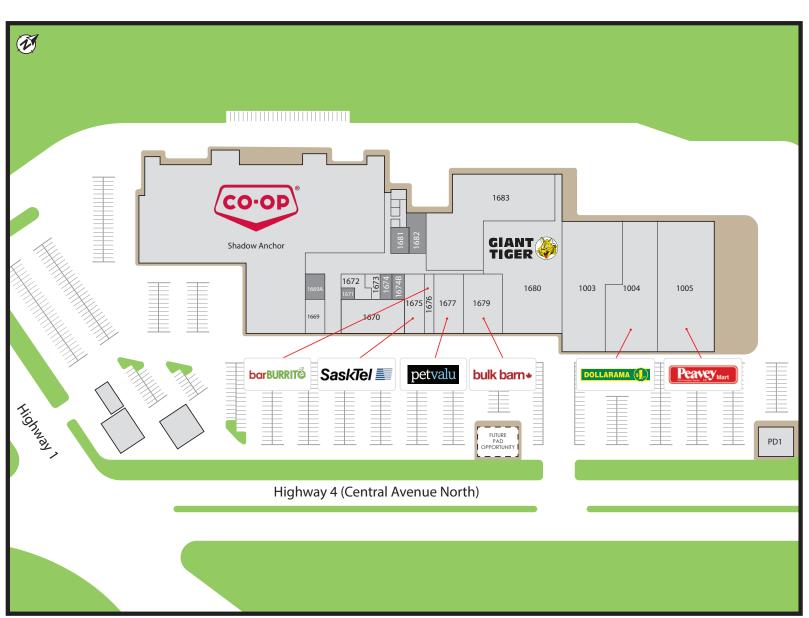

\$102,238

Quarterly Foot Traffic

381,182 (Q1 2023)

\*Data from 2023 Environics Analytics.

1150 Central Avenue North, Swift Current, SK

1003. Affordable Mattress (19,598 sf)

1004. Dollarama (10,756 sf)

1005. Peavey Mart (25,028 sf)

1669. Little Caesars (1,593 sf)

1669A. Available (1,224 sf)

1670. S3 Group Ltd. (4,932 sf)

1671. Available (369 sf)

1672. Swift Current Cellphone Repair (1,277 sf)

1673. Marlin Travel (780 sf)

1674. Available (702 sf)

1674B. Available (743 sf)

107-15. Available (7-10-31)

1675. SaskTel (2,734 sf)

1676. BarBurrito (1,378 sf)

1677. PetValu (4,072 sf)

1679. Bulk Barn (5,440 sf)

1680. Giant Tiger (19,341 sf)

1681. Available (1,351 sf)

1682. Available (1,820 sf)

1683. Pioneer Co-op Storage (19,936 sf)

2001. Pioneer Co-Op (Shadow Anchor)

PD1. Great Canadian Oil (1,790 sf)