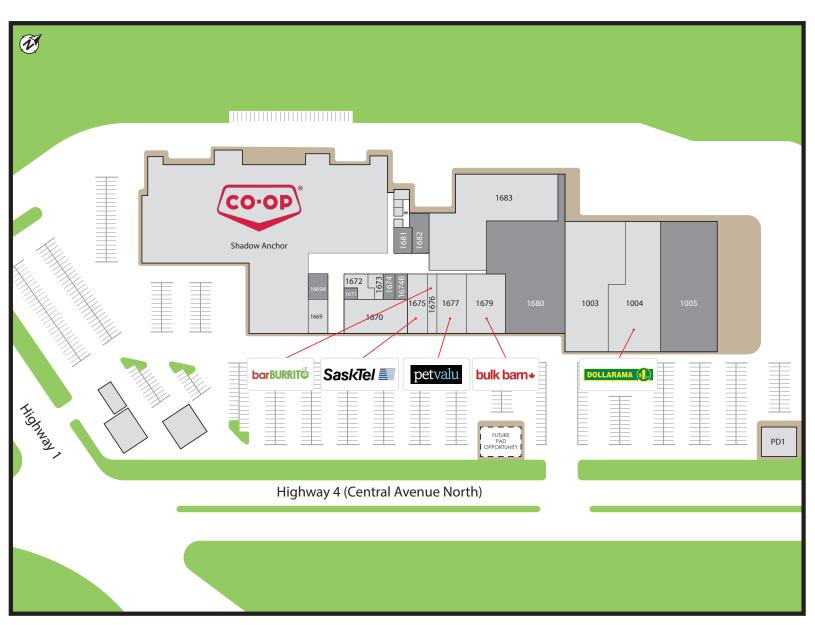

\$102,238

People Per Household

2.37

**JoAnn Graham** Senior Manager, Leasing | Associate Broker jgraham@salthillcapital.com | 30<u>6.343.3840</u>

1150 Central Avenue North, Swift Current, SK

1003. Affordable Mattress (19,598 sf)

1004. Dollarama (10,756 sf)

1005. Available (25,028 sf)

1669. Little Caesars (1,593 sf)

1669A. Available (1,224 sf)

1670. S3 Group Ltd. (4,932 sf)

1671. Available (369 sf)

1672. Swift Current Cellphone Repair (1,277 sf)

1673. Marlin Travel (780 sf)

1674. Available (702 sf)

1674B. Available (743 sf)

107-15. 74 anabic (7-10-51)

1675. SaskTel (2,734 sf)

1676. BarBurrito (1,378 sf)

1677. PetValu (4,072 sf)

1679. Bulk Barn (5,440 sf)

1680. Available(19,341 sf)

1681. Available (1,351 sf)

1682. Available (1,820 sf)

1683. Pioneer Co-op Storage (19,936 sf)

2001. Pioneer Co-Op (Shadow Anchor)

PD1. Great Canadian Oil (1,790 sf)