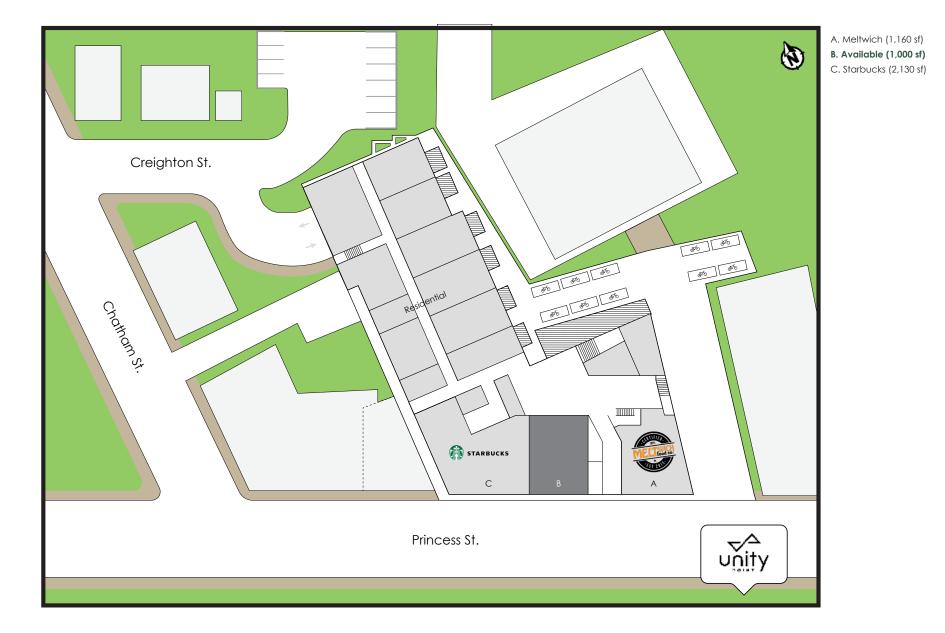

## Highlights

Centrally located at the corner of Chatham Street and Princess Street, Unity Place is the sister project to the Unity Point development in the heart of a quickly developing social and retail hub in downtown Kingston. Collectively these two 11-storey buildings will redefine the gateway to the University and downtown Kingston. Conveniently located at the intersection of two arterial roads and only steps to Queen's University, the building offers great exposure to both pedestrian and vehicular traffic.

Ground floor retail opportunities offer great exposure to downtown Kingston's busy ٠ main road.