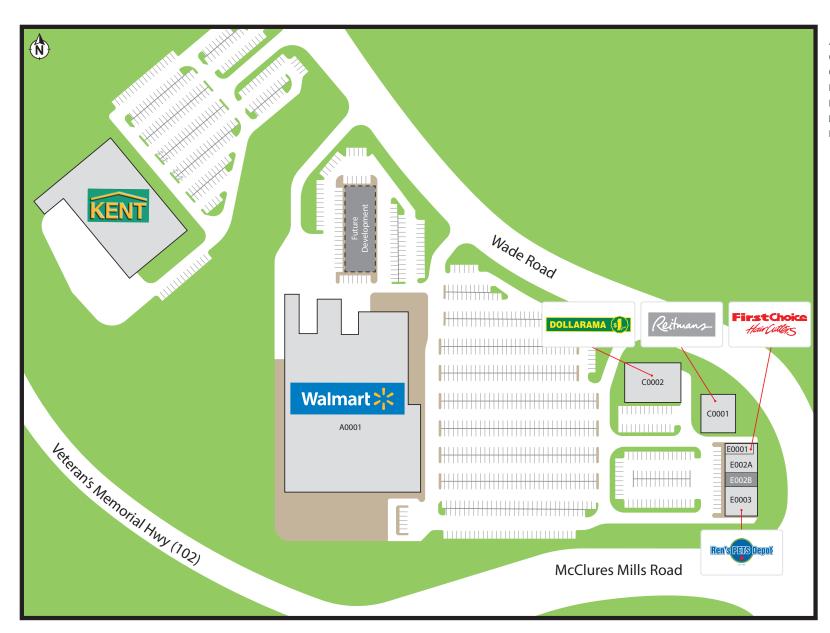

## **Truro Shopping Centre**

140 Wade Road, Truro, NS

Michael Ewald
Senior Manager, Leasing & Property Management | Salesperson
mewald@salthillcapital.com\_| 902.441.6977

A0001. Walmart (106,329 sf)

C0001. Reitmans (5,110 sf)

C0002. Dollarama (9,280 sf)

E0001. First Choice Haircutters (1,030 sf)

E002A. New Tenant (3,500 sf)

E002B. Avilable (2,526 sf)

E0003. Ren's Pets (5,003 sf)