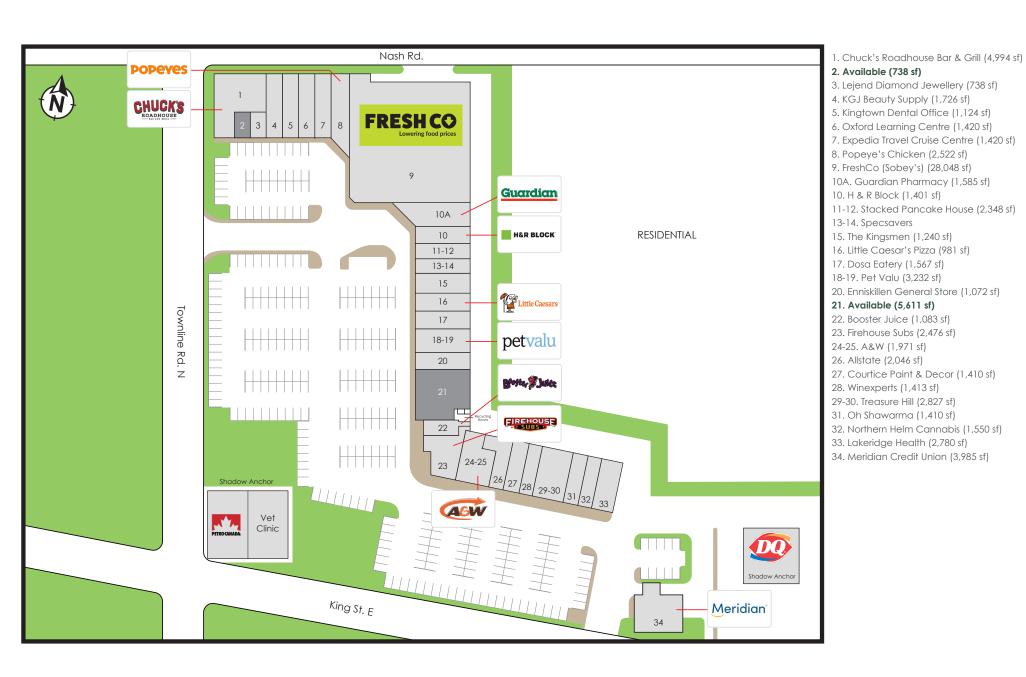

- The Centre features a strong lineup of anchors, including a prominent grocery store (FreshCo), a financial institution (Meridian Credit Union), a restaurant (Chuck's Roadhouse), a pet supply store (Pet Valu), and medical services provided by Lakeridge Health.
- The presence of recognizable brands enhances the center's appeal and draws foot traffic.
- Townline Shopping Centre provides hassle-free parking for visitors including both surface and covered parking areas.
- Located in close proximity to established new-build residential areas, creating a steady customer base.