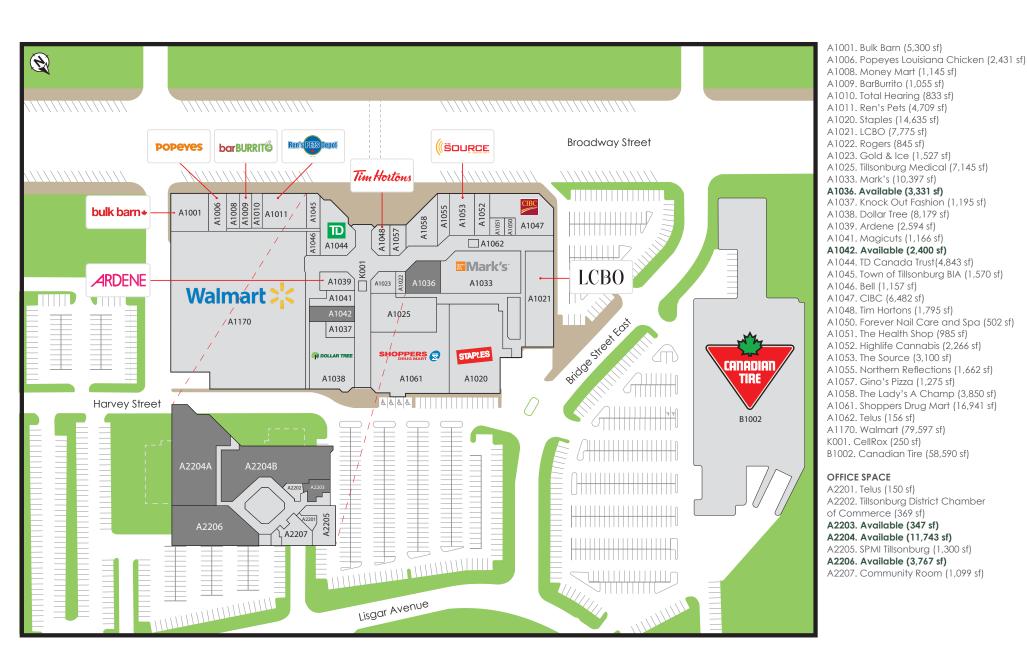

## **Highlights**

Tillsonburg Town Centre is an enclosed Shopping Centre occupying a substantial area of 281,000 sf in downtown Tillsonburg, Ontario. The Centre's impressive size and tenant roster, featuring both national and local brands, make it a focal point of shopping and services in the region. The Centre's location holds strategic importance as it is situated at the crossroads of Oxford, Elgin, and Norfolk Counties. This advantageous positioning ensures a diverse customer base, drawing shoppers from nearby townships and creating a hub of retail activity. Tillsonburg Town Centre benefits from its placement at the heart of the city, offering direct access to downtown foot traffic.

- Anchored by Walmart, Dollar Tree, LCBO, Shoppers Drug Mart, and Canadian Tire.
- Prime location in the heart of the city grants direct access to bustling downtown foot traffic, enhancing visibility and accessibility.
- The Centre also offer office opportunities on its expansive second floor.