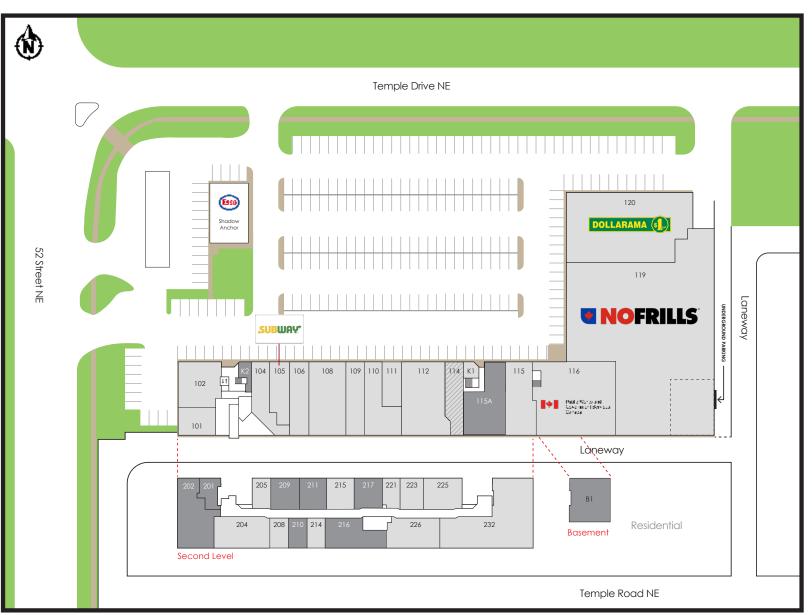

## FIRST LEVEL

- 101. Kazcuts Barber Shop Ltd. (967 sf)
- 102. Ruby Queen Restaurant (2,110 sf)
- 104. Future Drug Mart Inc. (1,630 sf)
- 105. Subway (1,066 sf)
- 106. Global Leaf (1,379 sf)
- 108. Entertainment Plus (1,386 sf)
- 109. Temple Medical Clinic (2,788 sf)
- 110. Properties Animal Clinic (1,911 sf)
- 111. Rio Pizza (875 sf)
- 112. Global Liquor Store (2,894 sf)
- 114. Chicken on the Way (1,689 sf)
- 115. P.Parischa Proffessional Dental Corporation (1,619 sf)

## 115A. Available (2,537 sf)

- 116. Public Works and Government Services
- Canada (6,256 sf)
- 119. No Frills (28,649 sf)
- 120. Dollarama (9,419 sf)
- K1. Temple Dry Cleaning (271 sf)
- K2. Available (326 sf)

#### SECOND LEVEL

- 201. Available (672 sf)
- 202. Available (2,588 sf)
- 204. Temple Chiro (2.138 sf)
- 205. Venus Aguilar Perez (734 sf)
- 208, SPMI office (689 sf)
- 209. Available (1,151 sf)
- 210. Available (688 sf)
- 211. Available (1,091 sf)
- 214. A-Acupuncture & Massage Health Centre
- Ltd. (687 sf)
- 215. The Legislative Assembly Office (1,101 sf)
- 216. Avilable (1,871 sf)
- 217. Available (1,108 sf)
- 221. Calgary Fingerprinting Services (695 sf)
- 223. Math4me Calgary (938 sf)
- 225. Dental Wellness (1,538 sf)
- 226. Nova Career College (2,541 sf)
- 232. Mosaic Primary Care Network (4,526 sf)

#### BASEMENT

B1. Available (2,501 sf)