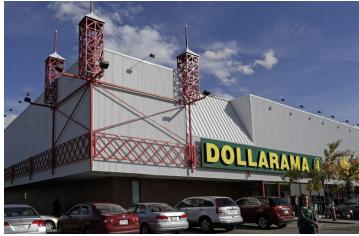

## 115A. Available (2,537 sf)

- 116. Public Works and Government Services
- Canada (6,256 sf)
- 119. No Frills (28,649 sf)
- 120. Dollarama (9,419 sf)
- K1. Temple Dry Cleaning (271 sf)
- K2. Available (326 sf)