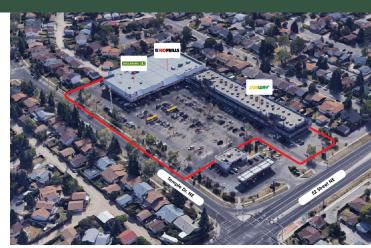

## **Highlights**

Temple Crossing is a well-established retail Strip Centre situated in the convenient northeast quadrant of Calgary. Its strategic location in proximity to Highway 1 and Highway 201 makes it easily accessible to residents in the surrounding neighborhoods. The Centre boasts a diverse mix of tenants, including both national and independent retailers. This variety ensures that the community has access to a wide range of amenities and services, catering to different needs and preferences.

- Anchored by a grocery store and pharmacy, providing convenience to residents.
- Easily accessible due to its strategic location at a major intersection.
- The Temple community is experiencing impressive population growth year-over-year.