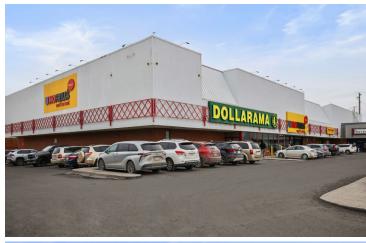

# **Highlights**

Temple Crossing is a well-established retail Strip Centre situated in the convenient northeast quadrant of Calgary. Its strategic location in proximity to Highway 1 and Highway 201 makes it easily accessible to residents in the surrounding neighborhoods. The Centre boasts a diverse mix of tenants, including both national and independent retailers. This variety ensures that the community has access to a wide range of amenities and services, catering to different needs and preferences.

- Anchored by a grocery store and pharmacy, providing convenience to residents.
- Easily accessible due to its strategic location at a major intersection.
- The Temple community is experiencing impressive population growth year-over-year.

### FIRST LEVEL

- 101. Kazcuts Barber Shop Ltd. (967 sf)
- 102. Ruby Queen Restaurant (2,110 sf)
- 104. Future Drug Mart Inc. (1,630 sf)
- 105. Subway (1,066 sf)
- 106. Global Leaf (1,379 sf)
- 108. Entertainment Plus (1,386 sf)
- 109. Temple Medical Clinic (2,788 sf)
- 110. Properties Animal Clinic (1,911 sf)
- 111. Rio Pizza (875 sf)
- 112. Global Liquor Store (2,894 sf)
- 114. Chicken on the Way (1,689 sf)
- 115. P.Parischa Proffessional Dental
- Corporation (1,619 sf)
- 115A. Shahed Al Sham Sweets (2,537 sf)
- 116. Public Works and Government Services
- Canada (6,256 sf)
- 119. No Frills (28,649 sf)
- 120. Dollarama (9,419 sf)
- K1. Temple Dry Cleaning (271 sf)
- K2. The Vape Store (326 sf)