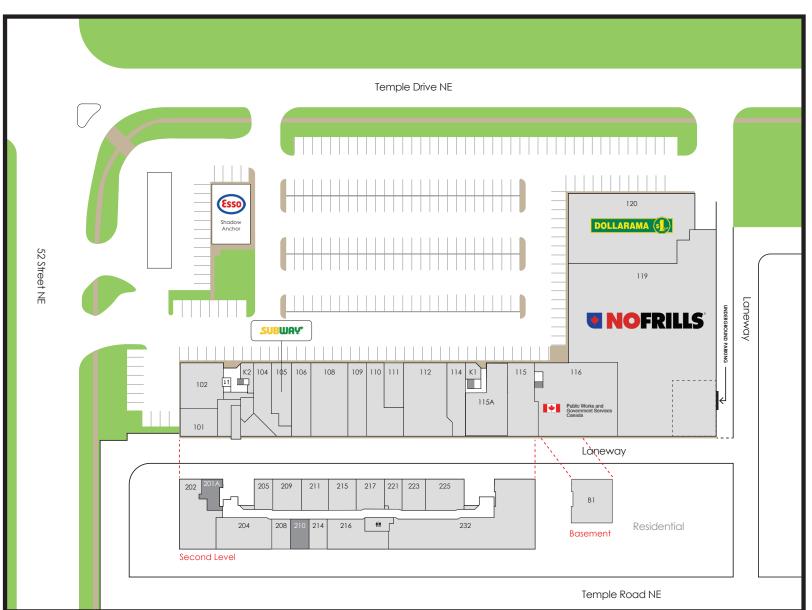

### FIRST LEVEL

- 101. Kazcuts Barber Shop Ltd. (967 sf)
- 102. Ruby Queen Restaurant (2,110 sf)
- 104. Future Drug Mart Inc. (1,630 sf)
- 105. Subway (1,066 sf)
- 106. Global Leaf (1,379 sf)
- 108. Entertainment Plus (1,386 sf)
- 109. Temple Medical Clinic (2,788 sf)
- 110. Properties Animal Clinic (1,911 sf)
- 111. Rio Pizza (875 sf)
- 112. Global Liquor Store (2,894 sf)
- 114. Chicken on the Way (1,689 sf)
- 115. P.Parischa Proffessional Dental
- Corporation (1,619 sf)
- 115A. Shahed Al Sham Sweets (2,537 sf)
- 116. Public Works and Government Services
- Canada (6,256 sf)
- 119. No Frills (28,649 sf)
- 120. Dollarama (9,419 sf)
- K1. Temple Dry Cleaning (271 sf)
- K2. The Vape Store (326 sf)

## SECOND LEVEL

## 201A. Available (672 sf)

- 202. The Alpha Therapy Care (2,588 sf)
- 204. Temple Chiro (2,138 sf)
- 205. Venus Aguilar Perez (734 sf)
- 208, SPMI office (689 sf)
- 209, Maher Aboud (1,151 sf)

### 210. Available (688 sf)

- 211. Cash Money (1,091 sf)
- 214. A-Acupuncture & Massage Health Centre
- Ltd. (687 sf)
- 215. The Suit and Tie (1,101 sf)
- 216. Le Roux Medical Clinic (1,871 sf)
- 217. Train to Gain (1,108 sf)
- 221. Calgary Fingerprinting Services (695 sf)
- 223. Math4me Calgary (938 sf)
- 225. Dental Wellness (1,538 sf)
- 232. Little Achievers Daycare (7,067 sf)

#### **BASEMENT**

B1. Shahed Al Sham Sweets (2,501 sf)