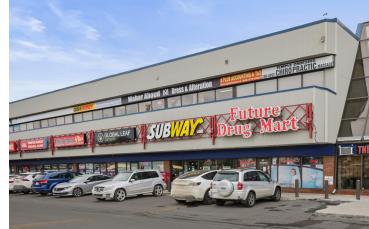

Temple Crossing comprises two storeys, with the second floor offering excellent office space opportunities. This space is suitable for a variety of businesses, including governmental and medical services. The second-floor layout provides a professional and conducive environment for these types of services.

### FIRST LEVEL

- 101. Kazcuts Barber Shop Ltd. (967 sf)
- 102. Ruby Queen Restaurant (2,110 sf)
- 104. Future Drug Mart Inc. (1,630 sf)
- 105. Subway (1,066 sf)
- 106. Global Leaf (1,379 sf)
- 108. Entertainment Plus (1,386 sf)
- 109. Temple Medical Clinic (2,788 sf)
- 110. Properties Animal Clinic (1,911 sf)
- 111. Rio Pizza (875 sf)
- 112. Global Liquor Store (2,894 sf)
- 114. Chicken on the Way (1,689 sf)
- 115. P.Parischa Proffessional Dental
- Corporation (1,619 sf)
- 115A. Shahed Al Sham Sweets (2,537 sf)
- 116. Public Works and Government Services
- Canada (6,256 sf)
- 119. No Frills (28,649 sf)
- 120. Dollarama (9,419 sf)
- K1. Temple Dry Cleaning (271 sf)
- K2. The Vape Store (326 sf)

## SECOND LEVEL