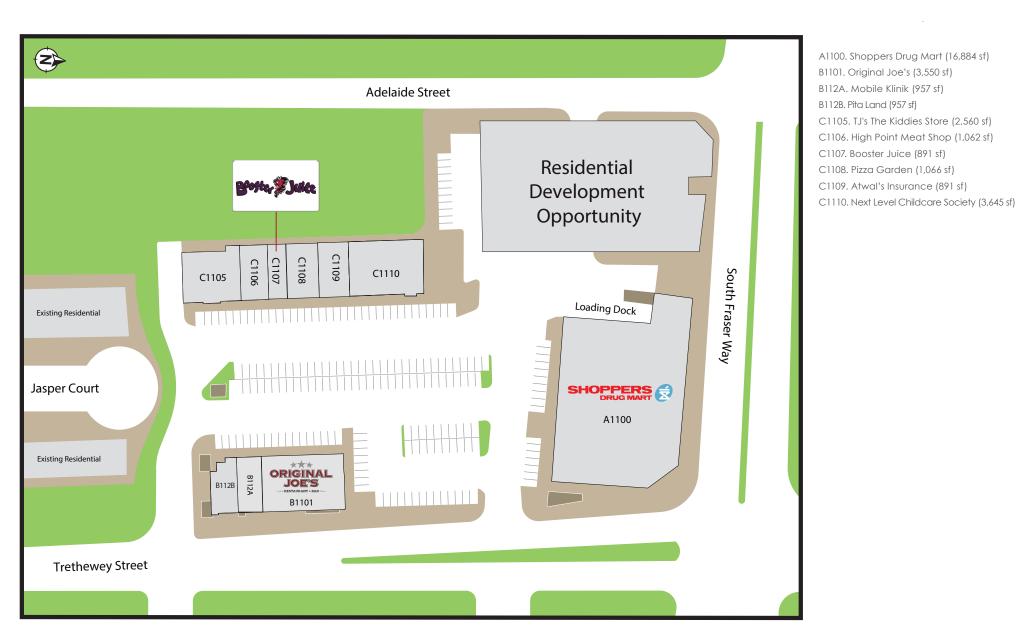

## Highlights

South Fraser Gate is 32,000 sf Shopping Centre located on the major retail street in Abbotsford at the corner of Adelaide Street and South Fraser Way, allowing for connectivity with other centres in the market. The Centre is also surrounded by new high density residential neighborhoods. The Centre is the perfect site for neighborhood services, medical, QSR, neighborhood retail, and complimentary convenience retail.