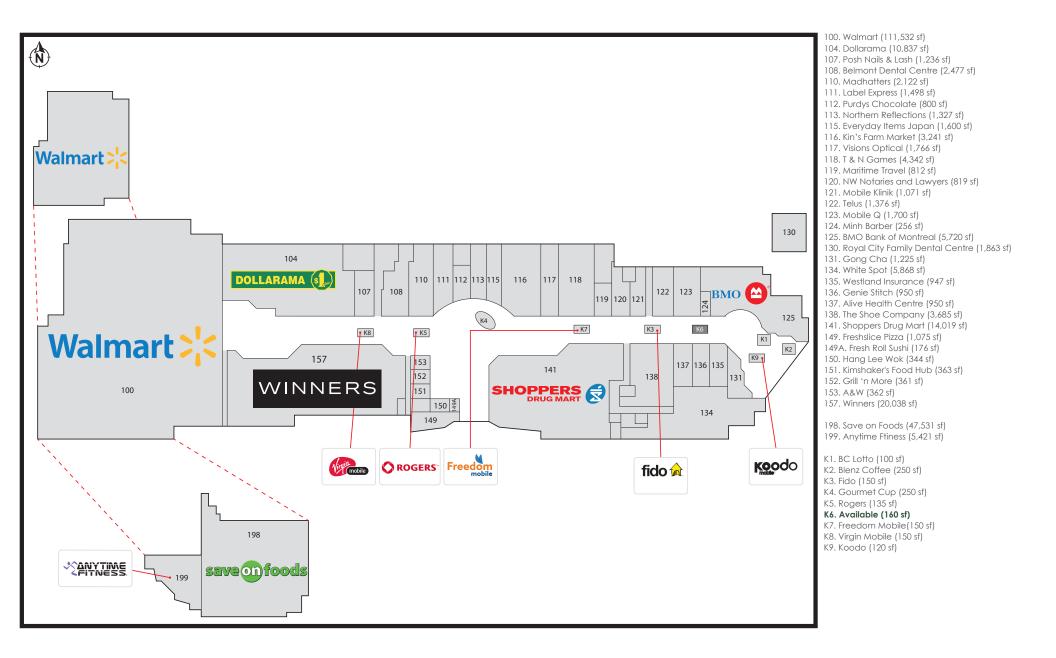

The area contains the highest concentration of retail in the City in addition to other services and amenities such as medical, recreational and public service facilities.

- Anchored by Walmart, Winners, Shoppers Drug Mart, and Save on Foods. •
- An enclosed Shopping Centre environment home to office, retail and services. •
- Ample parking via parking garage on site. ٠
- Average annual driving traffic of over 44,000 vehicles to the node. ٠
- Superior access to Vancouver with 5 Skytrain stations nearby. •