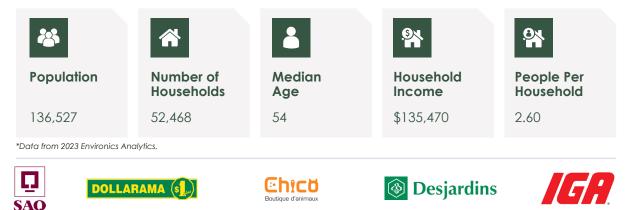

## Highlights

The Centre includes two Commercial Plazas comprising 130,000 sf, Plaza Don Quichotte and Galeries Don Quichotte. Plaza Don Quichotte was built in 2001, renovated in 2003 and refreshed in 2020. The Centre is located on Boulevard Don Quichotte and is surrounded by mature residential density, benefiting from a population with high average family income. The Centre boast prime exposure to Don Quichotte Boulevard, a major artery providing quick and easy access from Highway 20.

- Major tenants include IGA, Desjardins, SAQ, Dollarama, CHICO Pet store, and Tim Hortons.
- Benefits by its proximity to Montreal, the second largest economy in Canadian cities.