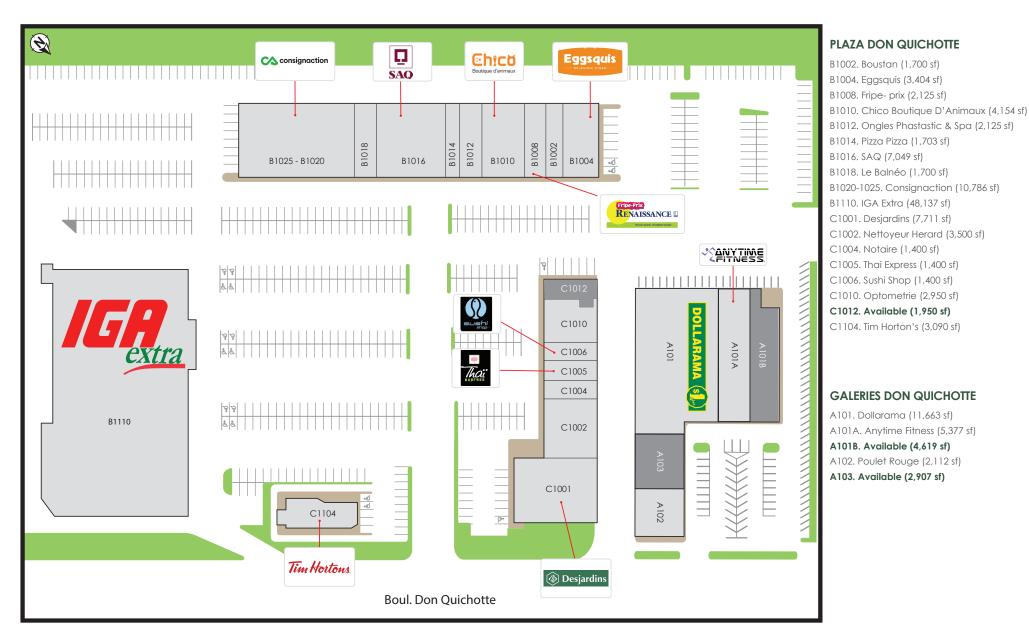

## Highlights

The Centre includes two Commercial Plazas comprising 130,000 sf, Plaza Don Quichotte and Galeries Don Quichotte. Plaza Don Quichotte was built in 2001, renovated in 2003 and refreshed in 2020. The Centre is located on Boulevard Don Quichotte and is surrounded by mature residential density, benefiting from a population with high average family income. The Centre boast prime exposure to Don Quichotte Boulevard, a major artery providing quick and easy access from Highway 20.

- Major tenants include IGA, Desjardins, SAQ, Dollarama, CHICO Pet store, and Tim Hortons.
- Benefits by its proximity to Montreal, the second largest economy in Canadian cities.