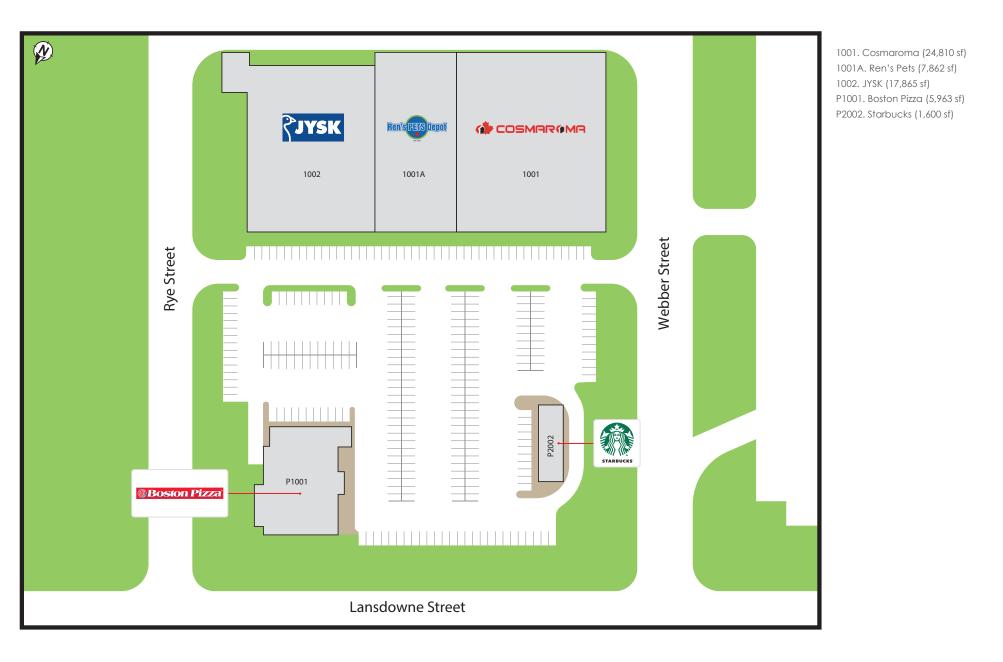

- Peterborough Crossing serves as a retail and services hub within the community, housing national tenants including Starbucks, Boston Pizza and JYSK.
- Tenants draw consistent foot traffic.

**Demographics** | 10km Radius