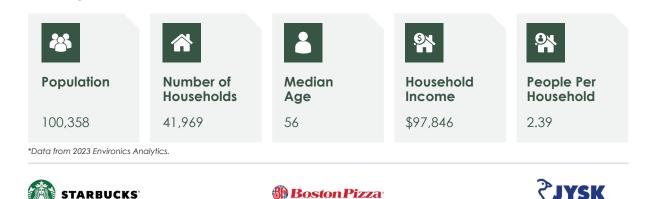

- Peterborough Crossing serves as a retail and services hub within the community, housing national tenants including Starbucks, Boston Pizza and JYSK.
- Tenants draw consistent foot traffic.

**Demographics** | 10km Radius