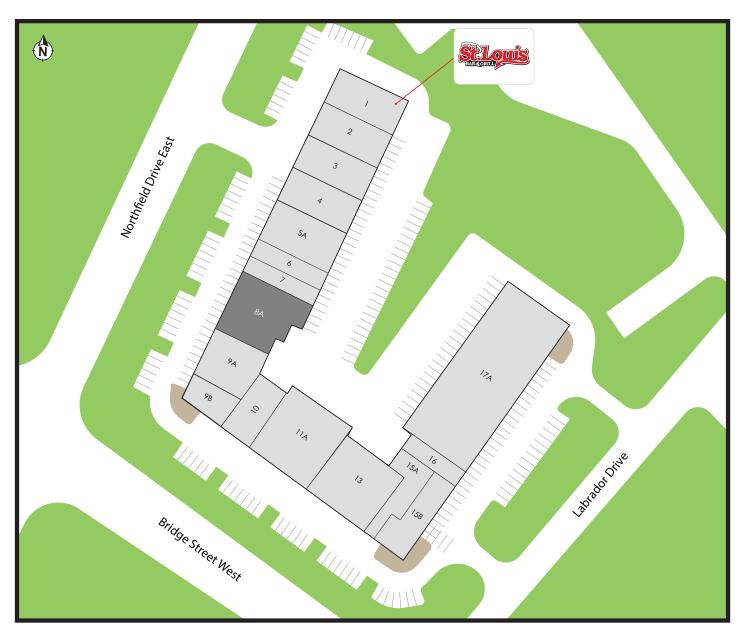

\$118,429

People Per Household

2.48

Charles Walwyn Senior Director, Leasing | Broker cwalwyn@salthillcapital.com | 416.646.7359

283 Northfield Drive East, Waterloo, ON

- 1. St. Louis Bar & Grill (3,175 sf)
- 2. Golf Without Limits (3,268 sf)
- 3. Monarch Fine Landscape & Interiors (3,268 sf)
- 4. Top Level Taekwondo (3,258 sf)
- 5A. Cloverdale Paint (4,955 sf)
- 6. Intelligent Systems Now (1,634 sf)
- 7. Skin Focus (1,634 sf)

## 8A. Available (4,349 sf)

- 9A. Intelligent Systems Now (3,512)
- 9B. Bindu Philip Dentistry (2,052 sf)
- 10. Casey's Creative Kitchens (2,935 sf)
- 11A. Advanced Flooring (6,589 sf)
- 13. Rec Run (4,423 sf)
- 15A. Woven Concept Inc. (2,897 sf)
- 15B. Healy Wealth Strategies Inc. (3,000 sf)
- 16. CosmoProf (2,539 sf)
- 17A. Ansys (16,393 sf)