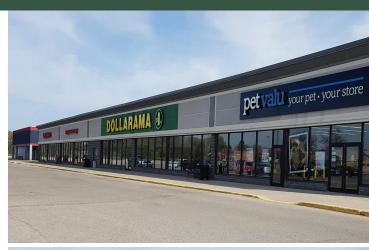

- The Centre's strong core tenancies, which include Dollarama, Swiss Chalet/Harvey's, and Pet Valu, along with its shadow anchor, Zehrs grocery store, create a bustling retail destination for both local residents and visitors.
- With a labor and consumer population of 225,000 reachable within a mere 30-minute drive, Norfolk Mall draws from a broad regional base.