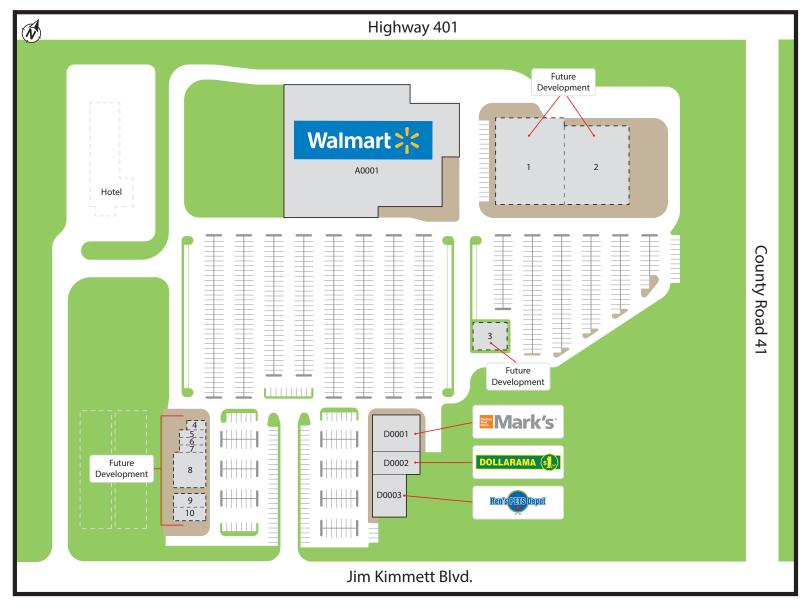

## **Highlights**

Napanee Shopping Centre is an open-air Stop Centre situated on 22-acres at the intersection of Jim Kimmett Boulevard and McPherson Drive in Napanee, Ontario. It is located alongside Highway 401 providing maximum visibility and exposure for tenants' brands. The Centre is adjacent to the City's arena and athletic facilities, hotels, and QSR restaurants.

Napanee Shopping Centre is the perfect site for medical, QSR, and neighbourhood services. The site also boasts an additional 63,600 SF of development potential.

- The Centre offers the opportunity to join national retailers such as Walmart, Mark's and Dollarama that drive regular foot traffic to the site.
- Featuring ample parking.
- A prime location within Napanee's main retail node.

\$94,997

People Per Household

2.46

89 Jim Kimmett Boulevard, Napanee, ON

FOR LEASE

Petr Kafka

Principal, Leasing | Salesperson
pkafka@salthillcapital.com | 416.642.6032

A0001. Walmart (88,649 sf)

D0001. Mark's Work Wearhouse (6,081 sf)

D0002. Dollarama (8,365 sf)

D0003. Ren's Pets (6,364 sf)