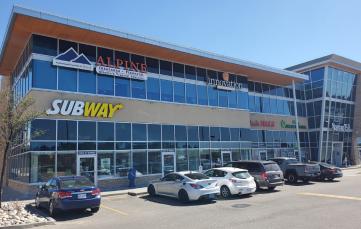

#### Highlights

Namao South is a 108,011 sf mixed-use retail and office development on 97th Street and 160th Avenue that offers various retail, medical, and professional opportunities. Namao South is located in the retail node of North Edmonton, in the heart of the mature residential neighborhoods of Beaumaris and Belle Rive, and steps away from the Eaux Claires Transit Centre.

- The Shopping Centre is anchored by Shoppers Drug Mart, Dollarama, Liquor Depot, Bank of Montreal, and Pet Value.
- Accessible second floor office space opportunities.
- Ample free parking on-site.