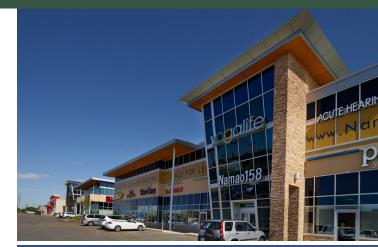

#### Highlights

Namao South is a 108,011 sf mixed-use retail and office development on 97th Street and 160th Avenue that offers various retail, medical, and professional opportunities. Namao South is located in the retail node of North Edmonton, in the heart of the mature residential neighborhoods of Beaumaris and Belle Rive, and steps away from the Eaux Claires Transit Centre.