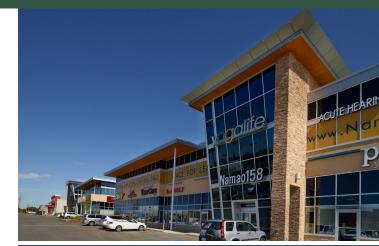

## Highlights

Namao South is a 108,011 sf mixed-use retail and office development on 97th Street and 160th Avenue that offers various retail, medical, and professional opportunities. Namao South is located in the retail node of North Edmonton, in the heart of the mature residential neighborhoods of Beaumaris and Belle Rive, and steps away from the Eaux Claires Transit Centre.