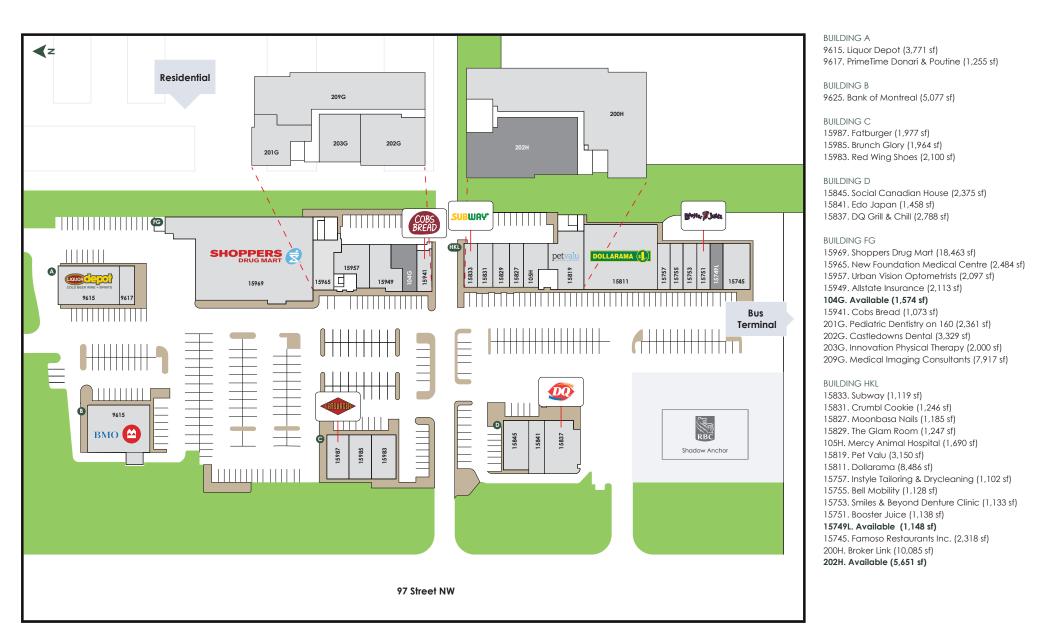

## Highlights

Namao South is a 108,011 sf mixed-use retail and office development on 97th Street and 160th Avenue that offers various retail, medical, and professional opportunities. Namao South is located in the retail node of North Edmonton, in the heart of the mature residential neighborhoods of Beaumaris and Belle Rive, and steps away from the Eaux Claires Transit Centre.

- The Shopping Centre is anchored by Shoppers Drug Mart, Dollarama, Liquor Depot, Bank of Montreal, and Pet Value.
- Accessible second floor office space opportunities.
- Ample free parking on-site.