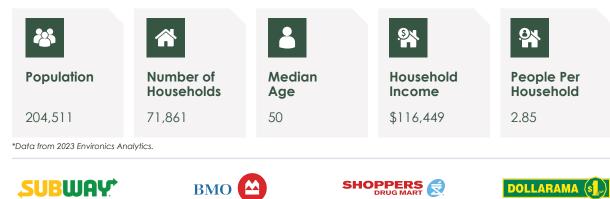

# Namao South

9615 - 160th Avenue NW and 15837 - 97th Street NW - Edmonton, AB

FOR LEASE

Peter Stuart Senior Manager, Leasing | Salesperson pstuart@salthillcapital.com | 416.238.8147



## Highlights

Namao South is a 108,011 sf mixed-use retail and office development on 97th Street and 160th Avenue that offers various retail, medical, and professional opportunities. Namao South is located in the retail node of North Edmonton, in the heart of the mature residential neighborhoods of Beaumaris and Belle Rive, and steps away from the Eaux Claires Transit Centre.

- The Shopping Centre is anchored by Shoppers Drug Mart, Dollarama, Liquor Depot, Bank of Montreal, and Pet Value.
- Accessible second floor office space opportunities.
- Ample free parking on-site.

## Demographics I 5km Radius









## Namao South

9615 - 160th Avenue NW and 15837 - 97th Street NW - Edmonton, AB

FOR LEASE

Peter Stuart Senior Manager, Leasing | Salesperson pstuart@salthillcapital.com | 416.238.8147