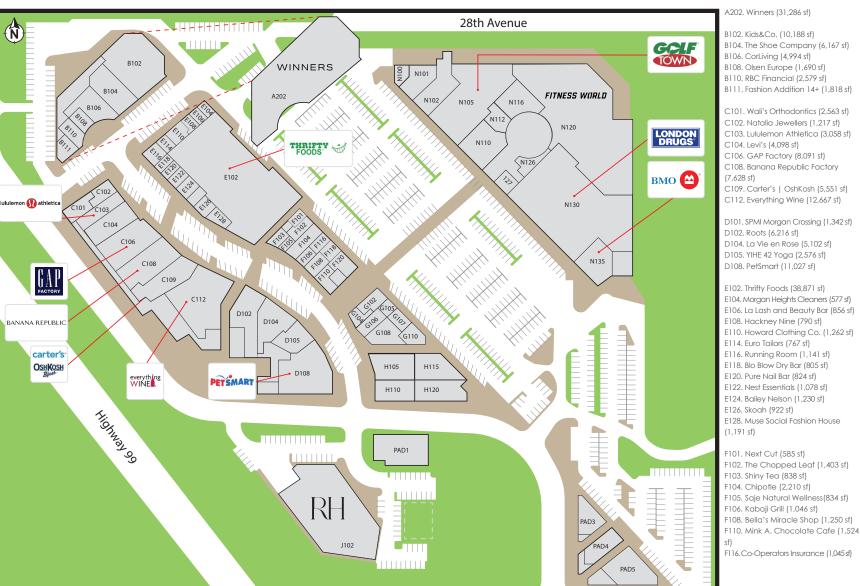

- Anchored by Thrifty Foods, the Centre boasts a very strong presence of national and international tenants such as Winners, Lululemon, Starbucks, Banana Republic, Golf Town, London Drugs, and more!
- The Centre is surrounded by a growing residential community and complementary retail centres, with approximately 4,500 new home units under application in South Surrey/White Rock

## The Shops At Morgan Crossing

15715-15670 Croydon Drive, Surrey, BC

**FOR LEASE** 

Senior Director, Leasing | Representative jboyd@salthillcapital.com | 437.837.0318

F118. Pokerrito (777 sf)

F120, Menchie's Frozen Yogurt (1,802 sf)

G102, Sushi Castle (1.073 sf)

G104, Menzou Ramen & Bubble Tea Bar

G105. Jojo's Chicken Shack (892 sf)

G106, Suki's (1,714 sf)

G107. Supplement King (1,432 sf)

G108. All Creatures Animal Hospital (2,527 sf)

G110. Noodlebox (1,741 sf)

H105. Wood and Tassel (4,075 sf)

H110. Jordans Rugs Unlimited (4,267 sf)

H115. Royal Bank of Canada (4,452 sf) H120. Vancity Savings Credit Union

J102. Restoration Hardware (27,806 sf)

N100. Morgan Crossing Dental (1,326 sf)

N101. South Surrey Medical Clinic (8,951 sf) N102. Sereno Wellness & Spa (1,728 sf)

N105. Golf Town (18,816 sf)

N110, Go Kids (5,052 sf)

N112. My Empower Therapy (1,861 sf)

N116. Arts Umbrella (5,071 sf)

N120. Fitness World (38,944 sf)

N126. Sports Medicine Clinic (1,567 sf)

N127, Starbucks (1,629 sf)

N130. London Drugs (37,050 sf)

N135, BMO (5,176 sf)

PAD1. Sammy J's Grill and Bar (4,258 sf) PAD3, Famoso Pizza (2,594 sf)

PAD4. Spice Republic Indian

Restaurant & Lounge (3,448 sf)

PAD5. White Spot (5,584 sf)