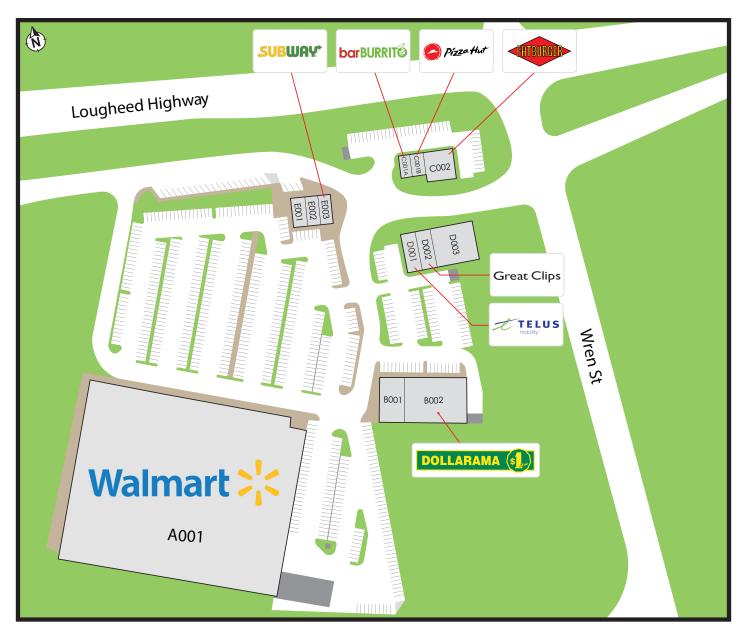

A001. Walmart Supercentre (94,977 sf)

B001. Westland Insurance (1,582 sf)

B002. Dollarama (8,796 sf)

C001A. BarBurrito (849 sf)

C001B. Pizza Hut (830 sf)

C002. Fatburger (1,907 sf)

D001. Telus (1,085 sf)

D002. Great Clips (940 sf)

D003. B.C. Cannabis (3,092 sf)

E001. Mission Laser & Skin Care (965 sf)

E002. Vape Street (842 sf)

E003. Subway (1,291 sf)