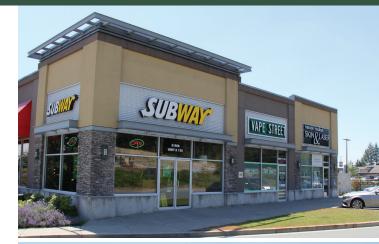

D003. B.C. Cannabis (3,092 sf)

E001. Mission Laser & Skin Care (965 sf)

E002. Vape Street (842 sf)

E003. Subway (1,291 sf)