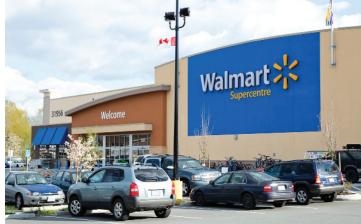

A001. Walmart Supercentre (94,977 sf)

B001. Westland Insurance (1,582 sf)

B002. Dollarama (8,796 sf)

C001A. BarBurrito (849 sf)

C001B. Pizza Hut (830 sf)

C002. Fatburger (1,907 sf)

D001. Telus (1,085 sf)

D002. Great Clips (940 sf)