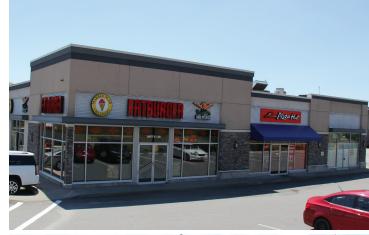

A001. Walmart Supercentre (94,977 sf)

B001. Westland Insurance (1,582 sf)

B002. Dollarama (8,796 sf)

C001A. BarBurrito (849 sf)

C001B. Pizza Hut (830 sf)

C002. Fatburger (1,907 sf)

D001. Telus (1,085 sf)

D002. Great Clips (940 sf)