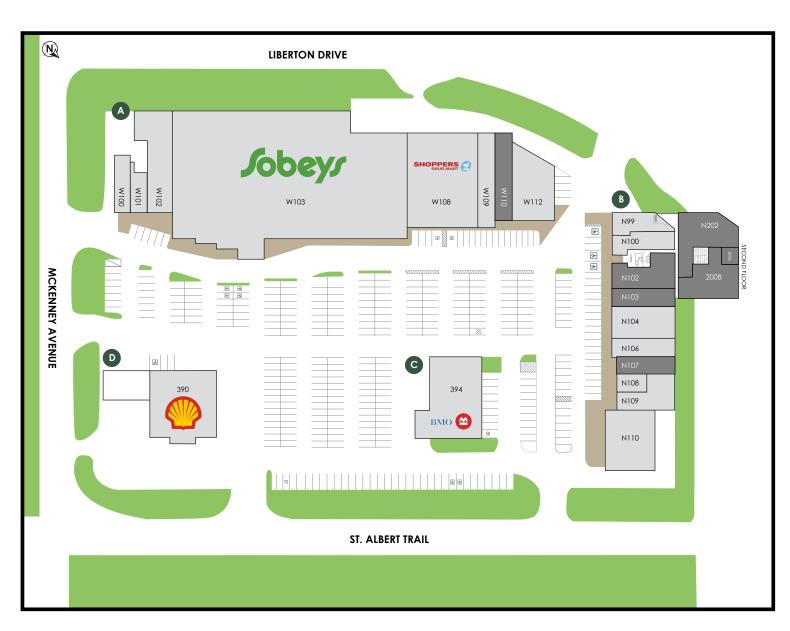

### **Building A**

W100. Pizza 73 (1,500 sf)

W101. Wok Box (1,183 sf)

W102. Liquor House (4,682 sf)

W103. Sobeys (43,121 sf)

W108. Shoppers Drug Mart (10,243 sf)

W109. Flash Fashions (2,575 sf)

W110. Available (2,551 sf)

W112. Sherwin Williams (4,089 sf)

### **Building B**

N99. Mission Hill Medical Centre (1,523 sf)

N100. Mission Hill Plaza Dental

Centre (1,812 sf)

N102. Available (2,659 sf)

N103. Available (1,481 sf)

N104. Dicey Reilly's Irish Pub(1,724 sf)

N107. Available (1,576 sf)

N108. Rob's Barbershop (825 sf)

N109. City Dry Cleaners (2,239 sf)

N110. Mastermind Toys (4,751 sf)

N202. Available (4,661 sf)

N200B. Available (2,475 sf)

N200A. Available (678 sf)

### **Building C**

394. BMO (6,600 sf)

### **Building D**

390. Shell (LL sf)