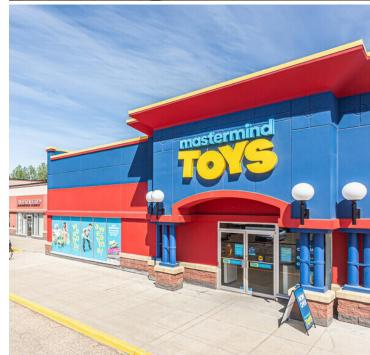

#### Building B

N99. Mission Hill Medical Centre(1,523 sf) N100. Mission Hill Plaza Dental Centre (1,812 sf) N102. Stacked Pancake House (2,694 sf) N103. Nail Nerd Studio (1,481 sf) N104. Dicey Reilly's Irish Pub (3,429 sf) N107. Mathnasium (1,576 sf) N106 The Watch & Jewelry Factor Outlet N108. Rob's Barbershop (825 sf) N109. City Dry Cleaners (2,239 sf) N110. Mastermind Toys (4,751 sf) N200. Leased (7,814 sf)