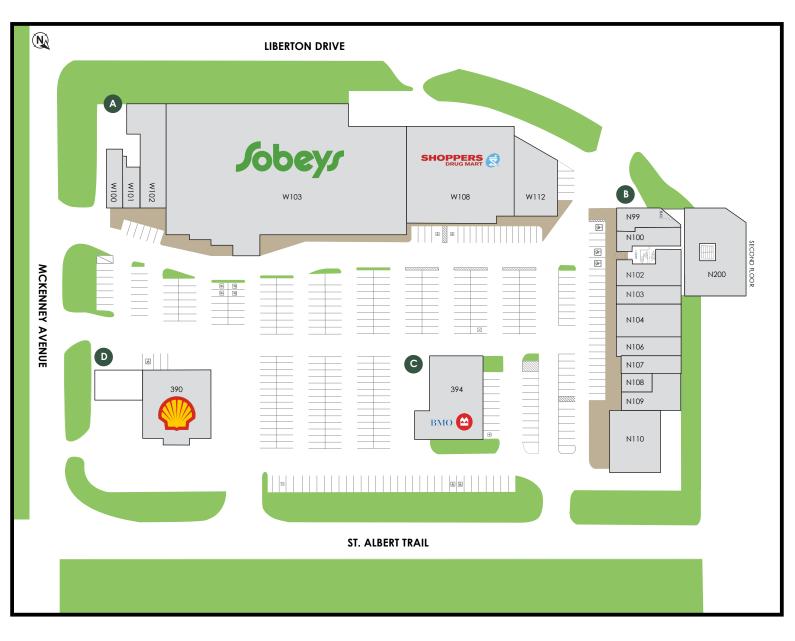

#### **Building A**

W100. Pizza 73 (1,500 sf) W101. Wok Box (1,183 sf) W102. Liquor House (4,682 sf) W103. Sobeys (43,121 sf) W108. Shoppers Drug Mart (15,369 sf) W112. Sherwin Williams (4,089 sf)

#### Building B

N99. Mission Hill Medical Centre(1,523 sf) N100. Mission Hill Plaza Dental Centre (1,812 sf) N102. Stacked Pancake House (2,694 sf) N103. Nail Nerd Studio (1,481 sf) N104. Dicey Reilly's Irish Pub (3,429 sf) N107. Mathnasium (1,576 sf) N106 The Watch & Jewelry Factor Outlet N108. Rob's Barbershop (825 sf) N109. City Dry Cleaners (2,239 sf) N110. Mastermind Toys (4,751 sf) N200. Leased (7,814 sf)

Building C

394. BMO (6,600 sf)

Building D 390. Shell (LL sf)