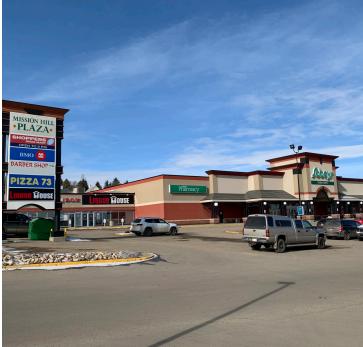

## Highlights

Mission Hill Plaza is a well-established community Shopping Centre located in the upscale city of St. Albert, positioned just a short drive northwest of Edmonton. Mission Hill Plaza boasts a diverse and attractive tenant mix that includes both national and local establishments. In addition to its retail offerings, Mission Hill Plaza features second-floor office opportunities. These office spaces provide an ideal location for a variety of businesses, including professional services, consultants, and more.

- Anchored by Sobeys and Shoppers Drug Mart, Bank of Montreal and Mastermind Toys.
- The Centre serves as a significant retail destination within St. Albert, situated along St. Albert Trail, a principal business route with an average daily traffic of over 23,000 vehicles.

### Building A

W100. Pizza 73 (1,500 sf) W101. Wok Box (1,183 sf) W102. Liquor House (4,682 sf) W103. Sobeys (43,121 sf) W108. Shoppers Drug Mart (10,243 sf) W109. Flash Fashions (2,575 sf) W110. Available (2,551 sf) W112. Shervin Williams (4,089 sf)