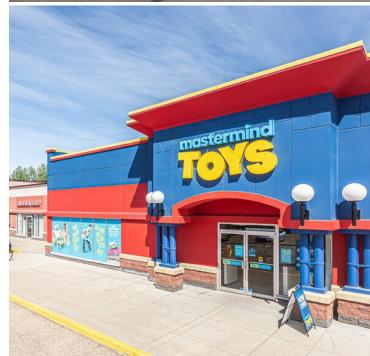

- Anchored by Sobeys and Shoppers Drug Mart, Bank of Montreal and Mastermind Toys.
- The Centre serves as a significant retail destination within St. Albert, situated along St. Albert Trail, a principal business route with an average daily traffic of over 23,000 vehicles.

#### N102. Available (2,659 sf) N103. Available (1,481 sf)

N104. Dicey Reilly's Irish Pub(1,724 sf) N107. Mathnasium (1,576 sf) N108. Rob's Barbershop (825 sf) N109. City Dry Cleaners (2,239 sf) N110. Mastermind Toys (4,751 sf)