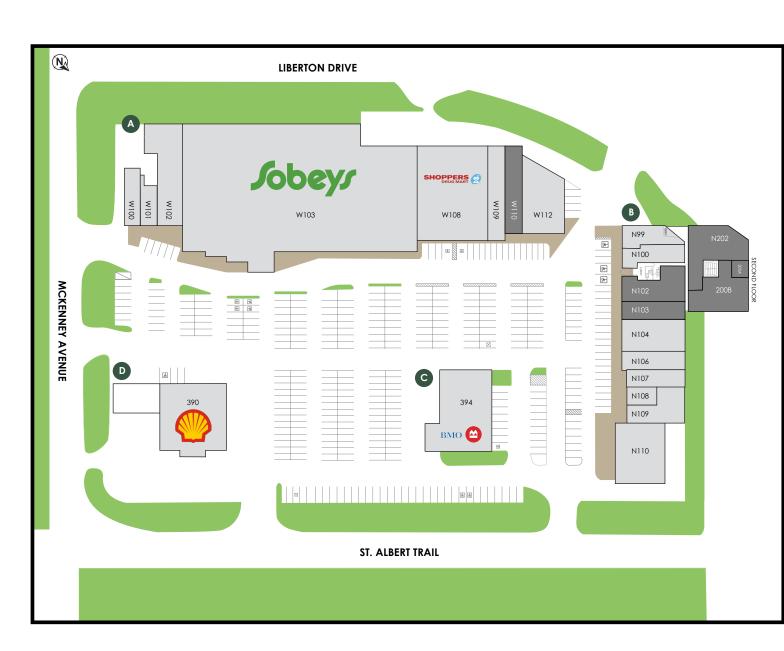

### Building A

W100. Pizza 73 (1,500 sf) W101. Wok Box (1,183 sf) W102. Liquor House (4,682 sf) W103. Sobeys (43,121 sf) W108. Shoppers Drug Mart (10,243 sf) W109. Flash Fashions (2,575 sf) W110. Available (2,551 sf) W112. Shervin Williams (4,089 sf)

### **Building B**

N99. Mission Hill Medical Centre(1,523 sf) N100. Mission Hill Plaza Dental Centre (1,812 sf)

#### N102. Available (2,659 sf) N103. Available (1,481 sf)

N104. Dicey Reilly's Irish Pub(1,724 sf) N107. Mathnasium (1,576 sf) N108. Rob's Barbershop (825 sf) N109. City Dry Cleaners (2,239 sf) N110. Mastermind Toys (4,751 sf)

N202. Available (4,661 sf) N200B. Available (2,475 sf) N200A. Available (678 sf)

Building C 394. BMO (6,600 sf)

Building D 390. Shell (LL sf)