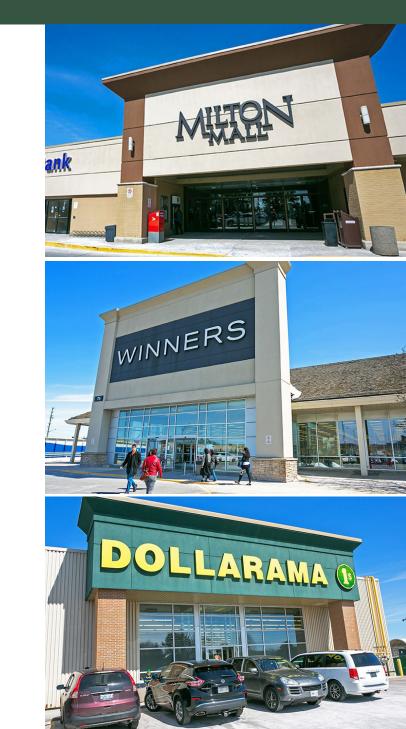

## Milton Mall

55 Ontario St S, Milton, ON

FOR LEASE

Stephen Yu Senior Director, Leasing | Salesperson syu@salthillcapital.com | 416.646.7358

- The anchors of this center: Rona+, Shoppers Drug Mart, Winners, Dollarama, Fit4Less drive both regional and local traffic to the center.
- This strong roster of national tenants account for 60% of the gross leasable area.
- The population is projected to grow by additional 32% in the next 10 years.
- The Centre has ample parking and is in close proximity to local and regional transit.