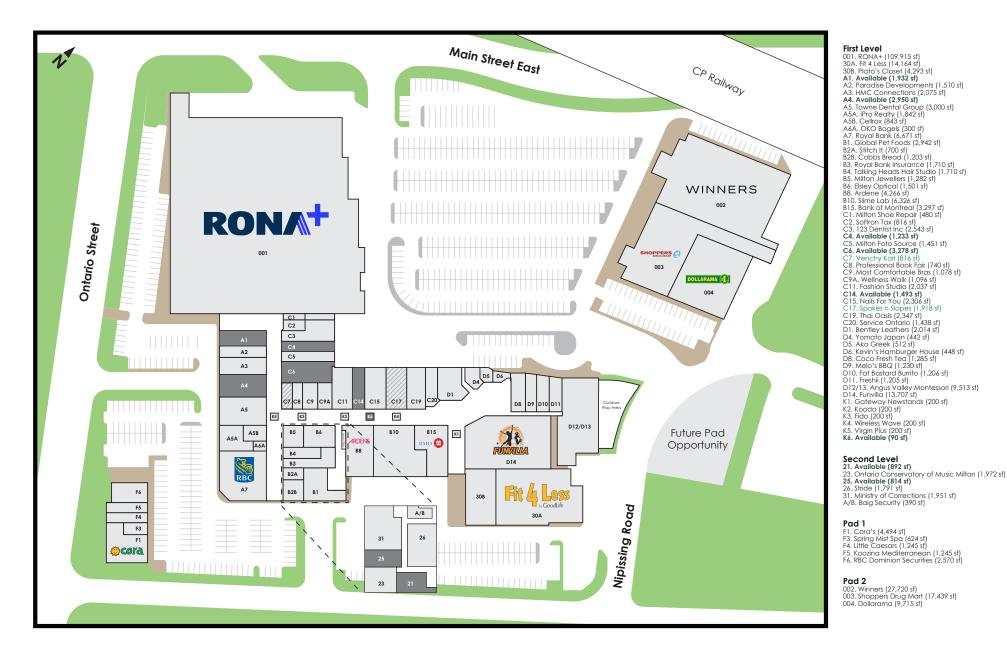

## Highlights

Milton Mall is the main enclosed Shopping Centre in Milton, Ontario at the intersection of two arterial roads, Main Street and Ontario Street. The Centre is in close proximity to the city's downtown and has been servicing the Milton community for over 50 years. Milton Mall and its 300,000 sf of gross leasable area is well positioned to capitalize on the needs of this growing community due to its proximity to Milton Go Transit and Highway 401 as well as the existing and new residential density. There are currently 12 active developments within a 5 km radius which will add 1,800 residential units over the next several years. The property benefits from a strong central trade area which has a median income 23% greater than the national average.

- The anchors of this center: Rona+, Shoppers Drug Mart, Winners, Dollarama, Fit4Less drive both regional and local traffic to the center.
- This strong roster of national tenants account for 60% of the gross leasable area.
- The population is projected to grow by additional 32% in the next 10 years.
- The Centre has ample parking and is in close proximity to local and regional transit.