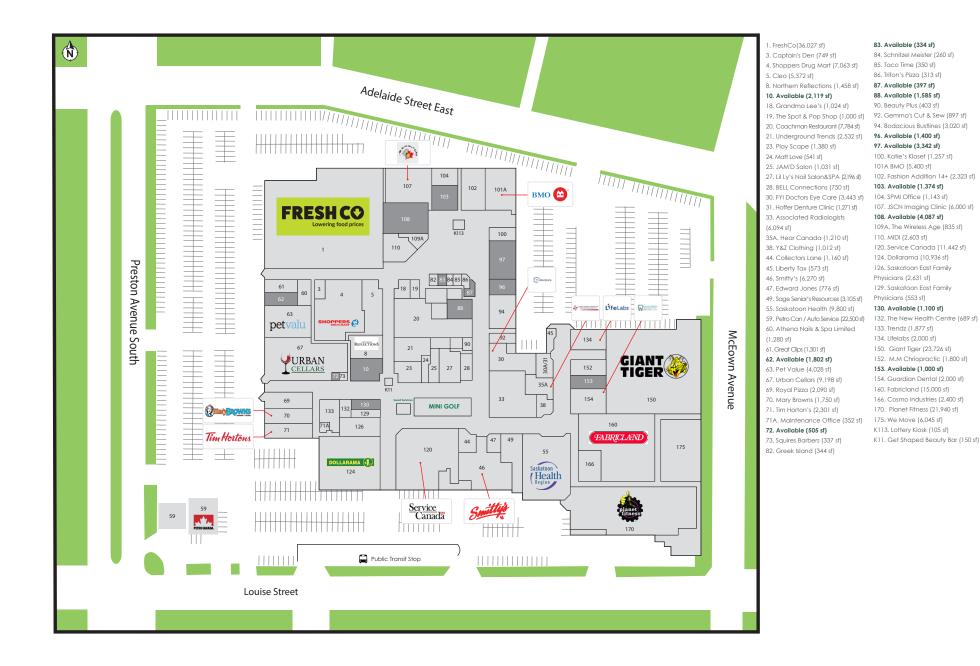

#### Highlights

Located in Saskatoons South East quadrant, Market Mall is a 307,655 SF community-focused, enclosed Shopping Centre that is in the final stages of a major redevelopment project. It is located at Preston Avenue & Louise Street, in Saskatoon's south-eastern residential district. The Centre's new amenities and layout attract a diverse and strong customer base of families and young professionals, boasting high foot traffic numbers year round. Amenities include an indoor mini golf, two fitness centres, and a municipal bus terminal located on-site.

- Major Tenants: Freshco, Pet Valu, Tim Hortons, Giant Tiger, Dollarama, Planet fitness, Fabricland, Shoppers drug Mart and many more.
- Location of Saskatoon and district Pass Port Office.
- The Centre offers two levels of free, heated underground parking as well as ample surface parking.
- Two high schools within 2 block radius.
- Climate controlled enclosed Shopping Centre.
- On-site Property Management and Security teams.