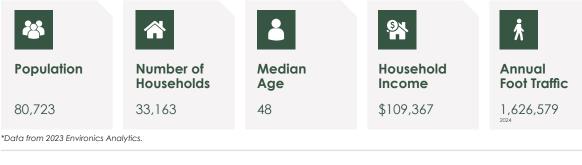

Port Office. ٠
- The Centre offers two levels of free, heated underground parking as well as ample surface ٠ parking.
- ٠ Two high schools within 2 block radius.
- Climate controlled enclosed Shopping Centre. •
- On-site Property Management and Security teams. •

#### The Community Hub

Salthill developed the Community Hub program to create memorable experiences and support our local communities. The Spot is one of the three pillars that make up the Hub and is a communityinspired room available to organizations interested in hosting activities, workshops, group classes and more. Market Mall welcomes aroups from Saskatoon and surrounding communities to utilize the space, as well as space throughout our common areas, driving further traffic to the Centre.

### **Demographics** | 3km Radius



















## **Market Mall**

2325 Preston Ave., Saskatoon, SK

JoAnn Graham Senior Manager, Leasing | Associate Broker jgraham@salthillcapital.com | 306.343.3840





84. Schnitzel Meister (260 sf) 85, Taco Time (350 sf) 86. Valley Pizza (313 sf) 87. Available (397 sf) 88. Motion (1,621 sf) 90. Beauty Plus (403 sf) 19. The Spot & Pop Shop (1,000 sf) 92. The New Health Centre (897 sf) 100. Saskatchewan Health Authority (9.027 sf) 101, BMO (3,964 sf) 101A. BMO (1,436 sf) 102. Northern Reflections (2,323 sf) 103. JSCN Imaging Clinic (7,374 sf) 104. SPMI Office (1,143 sf) 108. Prairie College of Massage (4,087 sf) 109A. The Wireless Age (835 sf) 110. Trendz (2,603 sf) 120. Service Canada (11,442 sf) 124. Dollarama (10,936 sf) 125. Saskatchewan Health Authority (3,909 sf) 126. Saskatoo