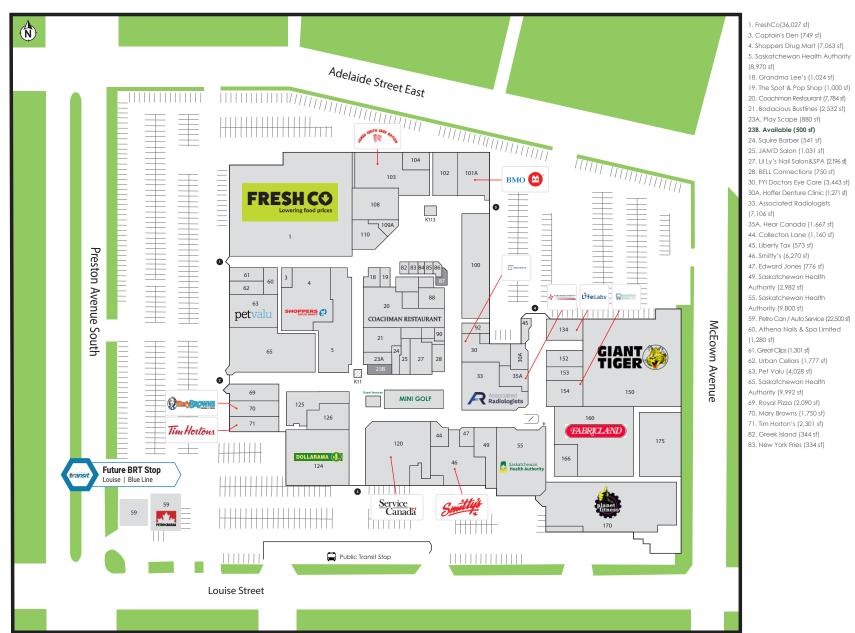

## **Market Mall**

2325 Preston Ave., Saskatoon, SK

JoAnn Graham Senior Manager, Leasing | Associate Broker jgraham@salthillcapital.com | 306.343.3840

84. Schnitzel Meister (260 sf) 85, Taco Time (350 sf) 86. Valley Pizza (313 sf) 87. Available (397 sf) 88. Motion (1,621 sf) 90. Beauty Plus (403 sf) 19. The Spot & Pop Shop (1,000 sf) 92. The New Health Centre (897 sf) 100. Saskatchewan Health Authority (9.027 sf) 101, BMO (3,964 sf) 101A. BMO (1,436 sf) 102. Northern Reflections (2,323 sf) 103. JSCN Imaging Clinic (7,374 sf) 104. SPMI Office (1,143 sf) 108. Prairie College of Massage (4,087 sf) 109A. The Wireless Age (835 sf) 110. Trendz (2,603 sf) 120. Service Canada (11,442 sf) 124. Dollarama (10,936 sf) 125. Saskatchewan Health Authority (3,909 sf) 126. Saskatoon East Family Physicians (3,184 sf) 134. Lifelabs (2,000 sf) 150. Giant Tiger (23,726 sf) 152. M.M Chriopractic (1,800 sf) 153. Dr.J.S. De Villiers (989 sf) 59. Petro Can / Auto Service (22,500 sf) 154. Guardian Dental (2,000 sf) 160 Eabricland (15,000 sf) 166. Cosmo Industries (2,400 sf) 170. Planet Fitness (21,940 sf) 175. We Move (6,045 sf) K113. Lottery Kiosk (105 sf) K11. Get Shaped Beauty Bar (150 sf)