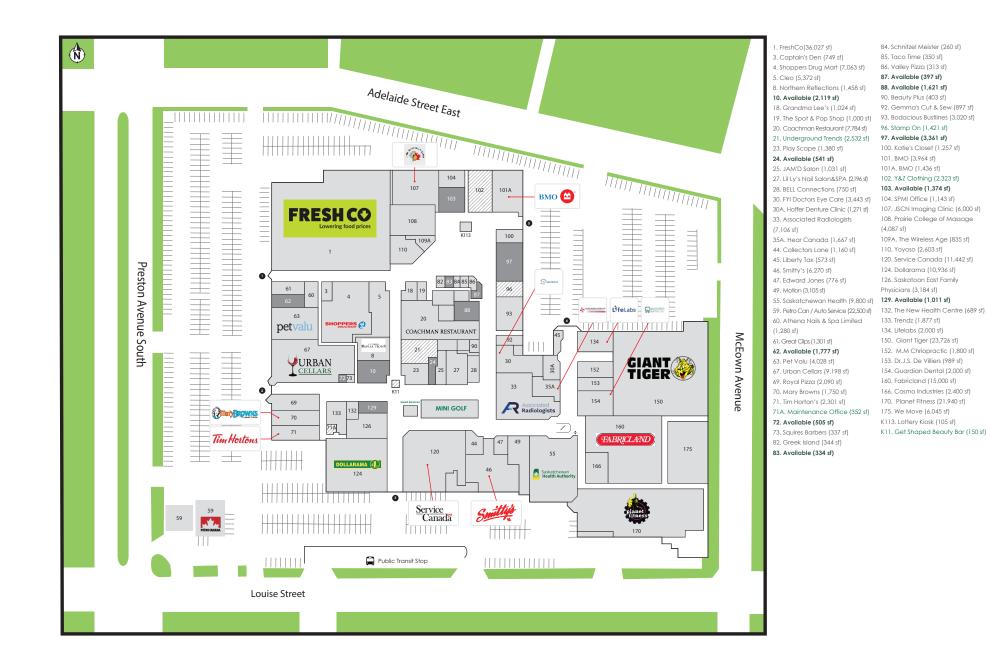

### Highlights

Located in Saskatoons South East quadrant, Market Mall is a 307,655 SF community-focused, enclosed Shopping Centre that is in the final stages of a major redevelopment project. It is located at Preston Avenue & Louise Street, in Saskatoon's south-eastern residential district. The Centre's new amenities and layout attract a diverse and strong customer base of families and young professionals, boasting high foot traffic numbers year round. Amenities include an indoor mini golf, two fitness centres, and a municipal bus terminal located on-site.

- Major Tenants: Freshco, Pet Valu, Tim Hortons, Giant Tiger, Dollarama, Planet Fitness, Fabricland, Shoppers Drug Mart and many more.
- Location of Saskatoon and district Pass Port Office.
- The Centre offers two levels of free, heated underground parking as well as ample surface parking.
- Two high schools within 2 block radius.
- Climate controlled enclosed Shopping Centre.
- On-site Property Management and Security teams.