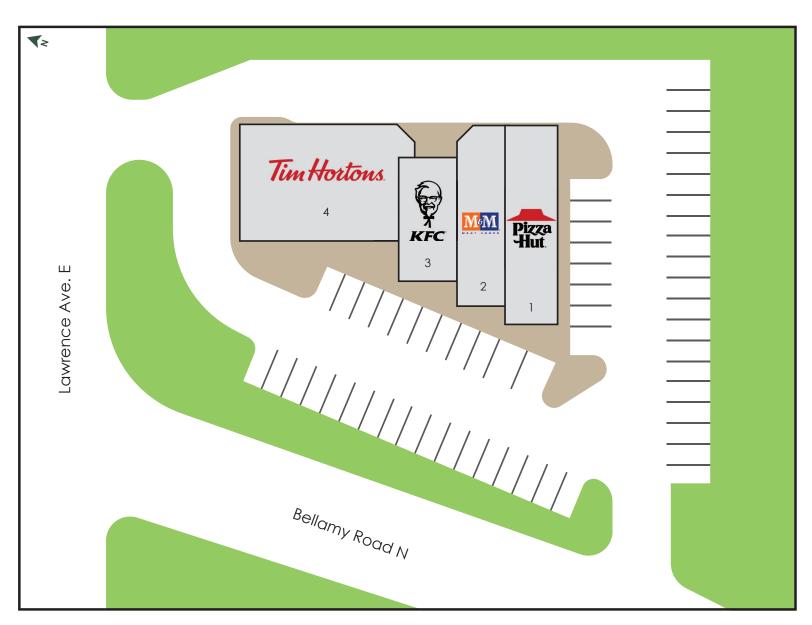

- Current tenants include popular anchors such as Tim Horton's, KFC, M&M Meats, and Pizza Hut, making it an ideal spot for a business looking to take advantage of high foot traffic.
- Public transit stop located on the premises.
- The building offers ample parking space for customers and tenants alike.

\$111,450

People Per Household

2.78

\*Data from 2023 Environics Analytics.

leasing@salthillcapital.com

1.866.792.5553

- 1. Pizza Hut (1,600 sf)
- 2. M&M Meat Shop (1,293 sf)
- 3. KFC (1,689 sf)
- 4. Tim Hortons (3,051 sf)