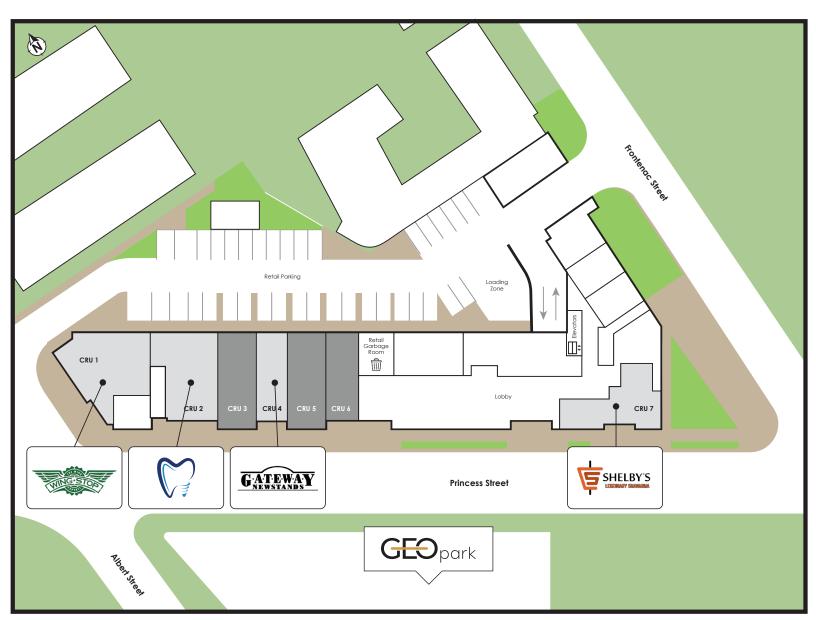

\$105,577

People Per Household

2.24

**GEOcentral** 

Charles Walwyn Senior Director, Leasing | Broker cwalwyn@salthillcapital.com | 416.646.7359

CRU 1. Wing Stop (2,210 sf)

CRU 2. Dental Office (2,040 sf)

CRU 3. Available (1,280 sf)

CRU 4. Gateway Newstand (1,130 sf)

CRU 5. Available (1,250 sf)

CRU 6. Available (1,200 sf)

CRU 7. Shelby's Shawarma (1,460 sf)