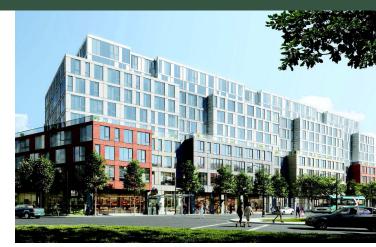

575 Princess Street, Kingston, ON

## **Highlights**

GEOcentral is a mixed use development including high-rise residential and retail opportunities at street level. The retail opportunities include units between 1,000 to 7,000 sf. The urban retail configuration offers services and food options. The project is located at Princess Street and Albert Street and is central to Kingston's downtown node and an established, gentrified residential neighbourhood.

- Ground level retail spaces available with direct visibility and access to Princess Street, providing significant exposure to both vehicular and foot traffic.
- Walking distance to the nearby Queen's University, Government Offices, Nurses Union Office and other high density residential buildings.
- Kingston's first multi-unit residential building with geoexchange heating and cooling.
- This luxury, multi-residential development boasts 344 units, along with ample parking for vehicles and bicycles.