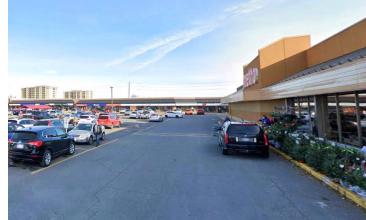

## **Highlights**

Gardiners Town Centre is a grocery-anchored outdoor Centre comprised of 122,000 sf. The Centre I anchored by Metro. It is located in the central retail node of Kingston, Ontario in near proximity to La Salle Park and Highway 33.