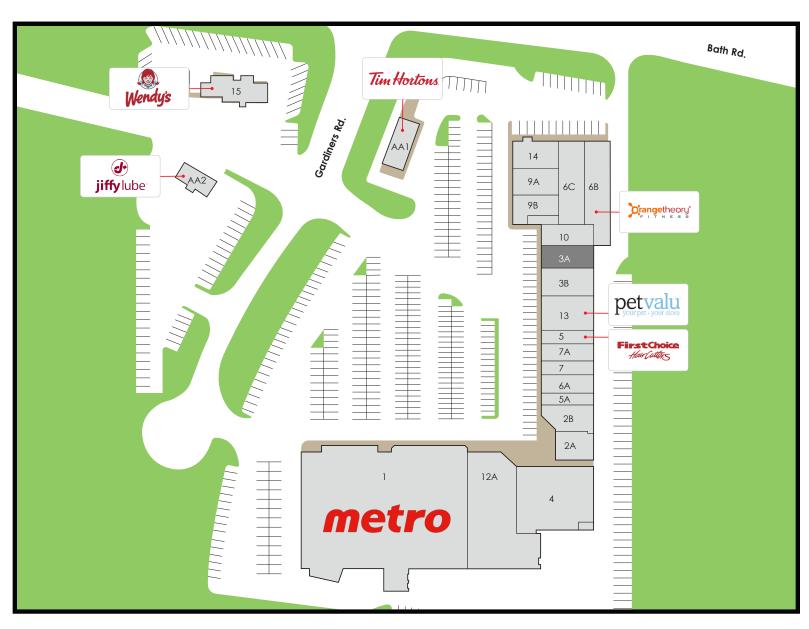

\$104,139

People Per Household

2.25

Charles Walwyn Senior Director, Leasing | Broker cwalwyn@salthillcapital.com | 416.646.7359

460 - 506 Gardiners Road, Kingston, ON

- 1. Metro (39,769 sf)
- 2A. Revolving Door, The (2,233 sf)
- 2B. Tweed (2,100 sf)
- 3B. Praxair Canada (3,162 sf)

## 3A. Available (1,918 sf)

- 4. Fabricland (15,047 sf)
- 5. First Choice Haircutters (986 sf)
- 5. This choice Halleoners (70
- 5A. The Pita Pit (1,200 sf)
- 6C. Play It Again Fitness (5,074 sf)
- 6B. Orange Theory Fitness (3,500 sf)
- 6A. Mr. Jackets (1,809 sf)
- 7. Chrome Nails Spa Inc. (1,421 sf)
- 7A. Toronto Nail & Beauty Supply (1,884 sf)
- 9A. Norwest Family Physicians (2,307 sf)
- 9B. Pharmasave (2,491 sf)
- 10. Right Move Physiotherapy (1,980 sf)
- 12A. Improbable Escapes (6,209 sf)
- 13. Petvalu (3,545 sf)
- 14. Burnham Optical (2,478 sf)
- 15. Wendy's (3,073 sf)
- AA1. Tim Horton (2,100 sf)
- AA2. Jiffy Lube (2,300 sf)