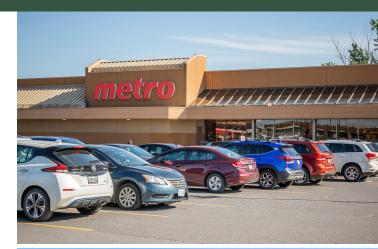

## **Highlights**

Gardiners Town Centre is a grocery-anchored outdoor Centre comprised of 122,000 sf. The Centre I anchored by Metro. It is located in the central retail node of Kingston, Ontario in near proximity to La Salle Park and Highway 33.

- The Centre provides a diverse tenant mix of retail and services.
- PetValu, Orange Theory Fitness, Tim Hortons, and Wendy's are household brands attracting daily visits.
- Local tenants provide community services including pharmacy, optical, nail, beauty supply, and medical and physiotherapy services.
- The Centre is accessible to public transit with a dedicated stop on site.
- The property is close to JR Henderson Public School and Castel Park.