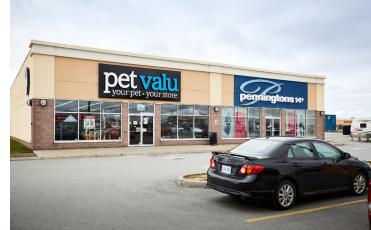

• The Centre is anchored by a Walmart department store. Other national tenants include Bank of Nova Scotia, Penningtons, EasyHome, The Source and Pet Valu.

## **Gander Shopping Centre**

55 Roe Avenue, Gander, NL

FOR LEASE

Petr Kafka Principal, Leasing | Salesperson pkafka@salthillcapital.com | 416.642.6032

C0001. Little Caesars Pizza (1,442 sf) C0002. Easy Home (3,981 sf) C0003. First Choice Haircutters (924 sf) C0004. Cosmo Pro (2,079 sf) C0005. The Source (2,248 sf) E0001. Penningtons (4,106 sf) E0002. Pet Valu (4,073 sf) F0001. Scotiabank (6,619 sf)