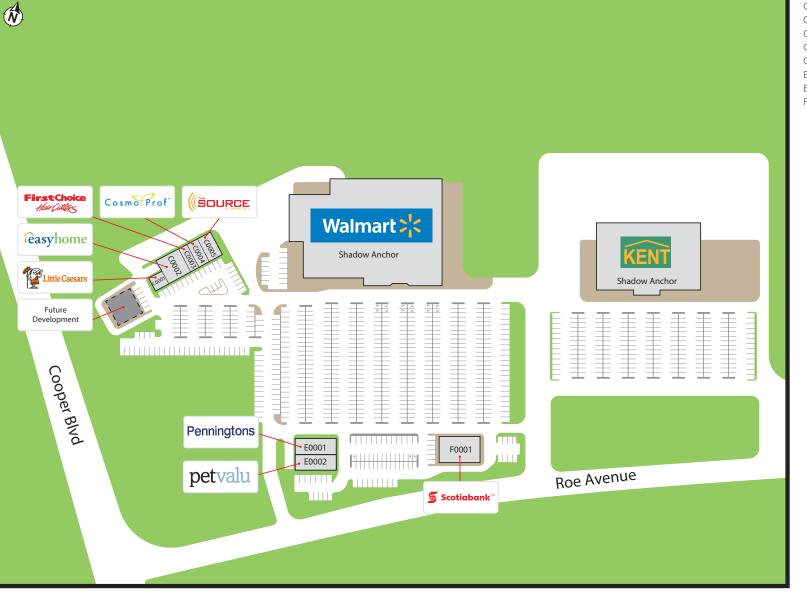

## **Gander Shopping Centre**

55 Roe Avenue, Gander, NL

FOR LEASE

Petr Kafka Principal, Leasing | Salesperson pkafka@salthillcapital.com | 416.642.6032

C0001. Little Caesars Pizza (1,442 sf) C0002. Easy Home (3,981 sf) C0003. First Choice Haircutters (924 sf) C0004. Cosmo Pro (2,079 sf) C0005. The Source (2,248 sf) E0001. Penningtons (4,106 sf) E0002. Pet Valu (4,073 sf) F0001. Scotiabank (6,619 sf)