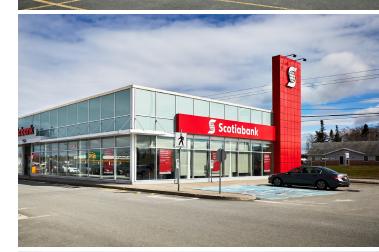

• The Centre is anchored by a Walmart department store. Other national tenants include Bank of Nova Scotia, Penningtons, EasyHome, The Source and Pet Valu.

## **Gander Shopping Centre**

55 Roe Avenue, Gander, NL

FOR LEASE

Petr Kafka Principal, Leasing | Salesperson pkafka@salthillcapital.com | 416.642.6032

C0001. Little Caesars Pizza (1,442 sf) C0002. Easy Home (3,981 sf) C0003. First Choice Haircutters (924 sf) C0004. Cosmo Pro (2,079 sf) C0005. The Source (2,248 sf) E0001. Penningtons (4,106 sf) E0002. Pet Valu (4,073 sf) F0001. Scotiabank (6,619 sf)