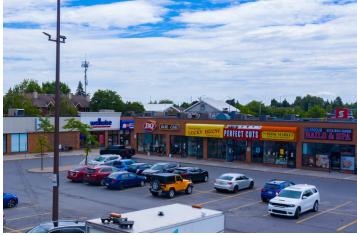

- Anchored Join Metro, Shoppers Drug Mart, Global Pets, Booster Juice, Pizza Pizza and many more!
- Situated just off of the busy Highway 174, the Centre is positioned to take advantage of the high vehicle traffic traveling between the Ottawa and Montreal areas.

## Fallingbrook Shopping Centre

FOR LEASE

Marc Boudreau Senior Manager, Leasing mboudreau@salthillcapital.com | 514.245.9299

1675 Tenth Line Rd, Orléans, ON

- 1. Metro (32,785 sf)
- 2A. La Belle Poutine (3,258 sf)
- 2B. Global Pet Food (4,628 sf)
- 3. The King (907 sf)
- 7. Bite Burger (3,144 sf)
- 8. Cha time (623 sf)
- 10. Paskal Global Dental Centre (1,685 sf)
- 11. Lucky House Chinese Food (1,276 sf)
- 12. Hunny Pot Cannabis (1,149 sf)
- 13A. Glamour Nails & Spa (1,305 sf)
- 13B. Pizza Pizza (1,511 sf)
- 14. Book Market (1,135 sf)
- 16. Booster Juice (1,060 sf)
- 17. Rogers (2,093 sf)
- 17B. CN Physio (1,716 sf)
- 17C. Davidson Hearing Centre (1,235 sf)
- 18A. Shoppers Drug Mart (21,852 sf)
- 19. Supplement King (1,245 sf)
- 20. Sushi Kan (3,412 sf)
- 21. Mary Brown's (2,665 sf)
- 22A. Eggspress (2,879 sf)
- 22B. Fat Bastards (1,143 sf)
- 22C. Easy Home (1,544 sf)
- 23. Mango Vapes (811 sf)
- 24. Dairy Queen (2,179 sf)