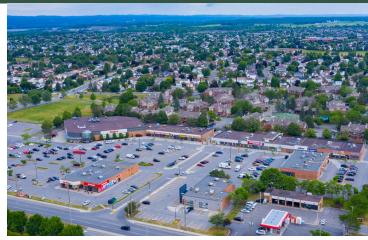

## Fallingbrook Shopping Centre

FOR LEASE

Marc Boudreau Senior Manager, Leasing mboudreau@salthillcapital.com | 514.245.9299

1675 Tenth Line Rd, Orléans, ON

- 1. Metro (32,785 sf)
- 2A. La Belle Poutine (3,258 sf)
- 2B. Global Pet Food (4,628 sf)
- 3. The King (907 sf)
- 7. Bite Burger (3,144 sf)
- 8. Cha time (623 sf)
- 10. Paskal Global Dental Centre (1,685 sf)
- 11. Lucky House Chinese Food (1,276 sf)
- 12. Hunny Pot Cannabis (1,149 sf)
- 13A. Glamour Nails & Spa (1,305 sf)
- 13B. Pizza Pizza (1,511 sf)
- 14. Book Market (1,135 sf)
- 16. Booster Juice (1,060 sf)
- 17. Rogers (2,093 sf)
- 17B. CN Physio (1,716 sf)
- 17C. Davidson Hearing Centre (1,235 sf)
- 18A. Shoppers Drug Mart (21,852 sf)
- 19. Supplement King (1,245 sf)
- 20. Sushi Kan (3,412 sf)
- 21. Mary Brown's (2,665 sf)
- 22A. Eggspress (2,879 sf)
- 22B. Fat Bastards (1,143 sf)
- 22C. Easy Home (1,544 sf)
- 23. Mango Vapes (811 sf)
- 24. Dairy Queen (2,179 sf)