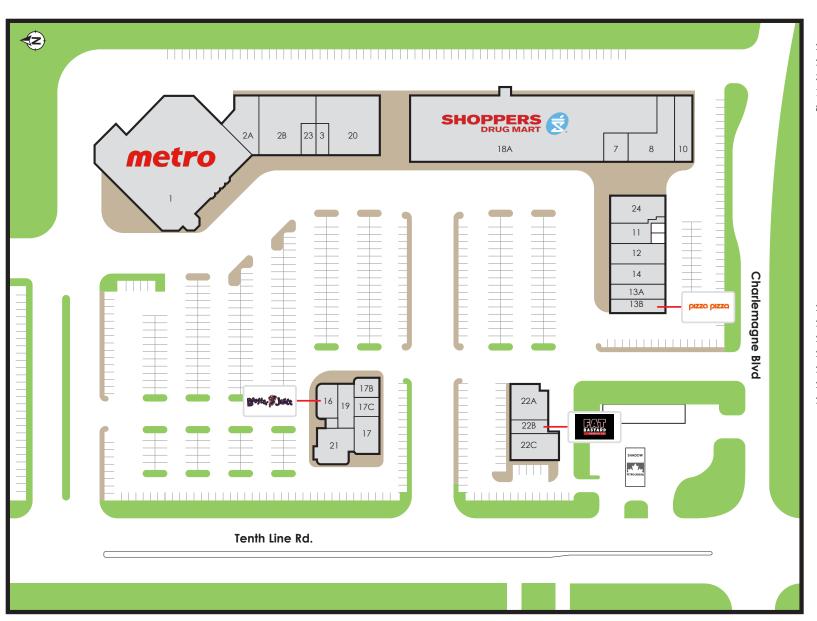

## Fallingbrook Shopping Centre

FOR LEASE

Marc Boudreau Senior Manager, Leasing mboudreau@salthillcapital.com | 514.245.9299

1675 Tenth Line Rd, Orléans, ON

- 1. Metro (32,785 sf)
- 2A. La Belle Poutine (3,258 sf)
- 2B. Global Pet Food (4,628 sf)
- 3. The King (907 sf)
- 7. Bite Burger (3,144 sf)
- 8. Cha time (623 sf)
- 10. Paskal Global Dental Centre (1,685 sf)
- 11. Lucky House Chinese Food (1,276 sf)
- 12. Hunny Pot Cannabis (1,149 sf)
- 13A. Glamour Nails & Spa (1,305 sf)
- 13B. Pizza Pizza (1,511 sf)
- 14. Book Market (1,135 sf)
- 16. Booster Juice (1,060 sf)
- 17. Rogers (2,093 sf)
- 17B. CN Physio (1,716 sf)
- 17C. Davidson Hearing Centre (1,235 sf)
- 18A. Shoppers Drug Mart (21,852 sf)
- 19. Supplement King (1,245 sf)
- 20. Sushi Kan (3,412 sf)
- 21. Mary Brown's (2,665 sf)
- 22A. Eggspress (2,879 sf)
- 22B. Fat Bastards (1,143 sf)
- 22C. Easy Home (1,544 sf)
- 23. Mango Vapes (811 sf)
- 24. Dairy Queen (2,179 sf)