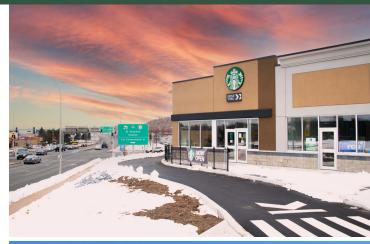

## Highlights

Fairville Crossing is a new build Commercial Centre situated on a busy main road (Fairville Boulevard) across the street from Lancaster Mall. The Centre is accessible from both Harding Street West and Fairville Boulevard, and is located at the Highway # 1 exit across the street from Lancaster Mall.

- Home to national QSR brands such as Starbucks and A&W.
- Lancaster Mall, also owned by Salthill, is anchored by national tenants such as Walmart and No Frills, drawing consistent customer traffic to the node.
- Lancaster Mall drives upwards of 300,000 visits quarterly, with Q1 2023 visits totaling 325,622.