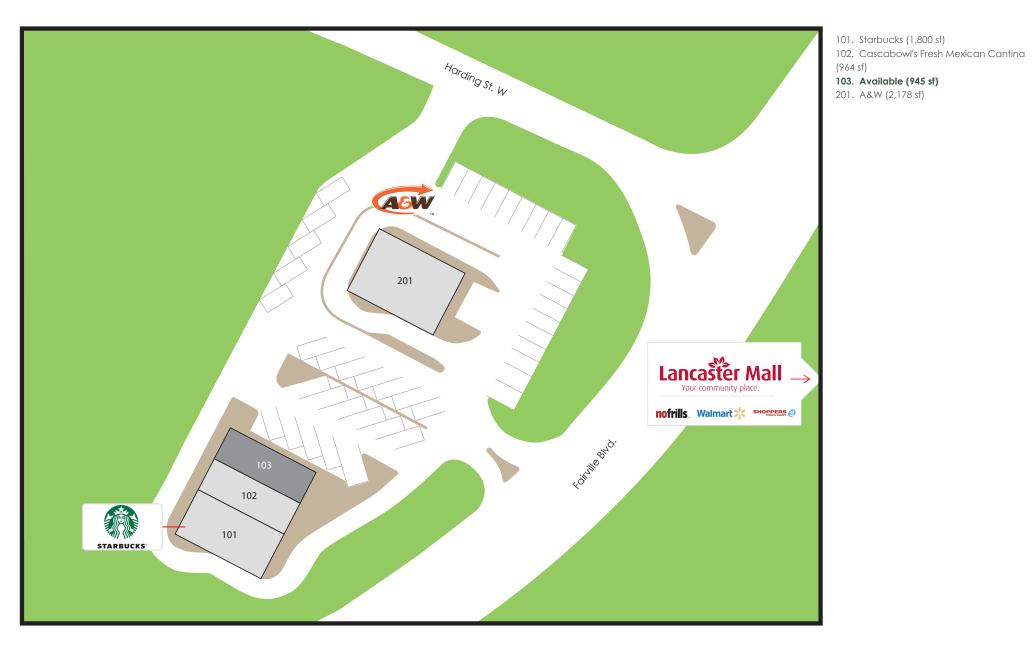

## Highlights

Fairville Crossing is a new build Commercial Centre situated on a busy main road (Fairville Boulevard) across the street from Lancaster Mall. The Centre is accessible from both Harding Street West and Fairville Boulevard, and is located at the Highway # 1 exit across the street from Lancaster Mall.

- Home to national QSR brands such as Starbucks and A&W.
- Lancaster Mall, also owned by Salthill, is anchored by national tenants such as Walmart and No Frills, drawing consistent customer traffic to the node.
- Lancaster Mall drives upwards of 300,000 visits quarterly, with Q1 2023 visits totaling 325,622.