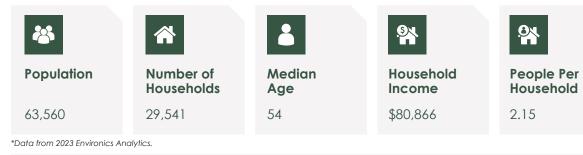

641 Harding Street, Saint John, NB

FOR LEASE

Petr Kafka Principal, Leasing | Salesperson pkafka@salthillcapital.com | 416.642.6032



## Highlights

Fairville Crossing is a new build Commercial Centre situated on a busy main road (Fairville Boulevard) across the street from Lancaster Mall. The Centre is accessible from both Harding Street West and Fairville Boulevard, and is located at the Highway # 1 exit across the street from Lancaster Mall.

- Home to national QSR brands such as Starbucks and A&W.
- Lancaster Mall, also owned by Salthill, is anchored by national tenants such as Walmart and No Frills, drawing consistent customer traffic to the node.
- Lancaster Mall drives upwards of 300,000 visits quarterly, with Q1 2023 visits totaling 325,622.







## Demographics | 10km Radius









## Fairville Crossing

641 Harding Street, Saint John, NB

Petr Kafka Principal, Leasing | Salesperson pkafka@salthillcapital.com | 416.642.6032