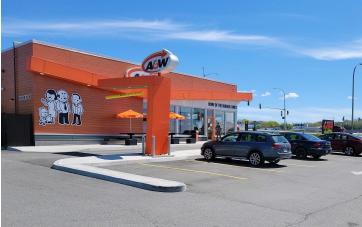

- Home to national QSR brands such as Starbucks and A&W.
- Lancaster Mall, also owned by Salthill, is anchored by national tenants such as Walmart and No Frills, drawing consistent customer traffic to the node.
- Lancaster Mall drives upwards of 300,000 visits quarterly, with Q1 2023 visits totaling 325,622.