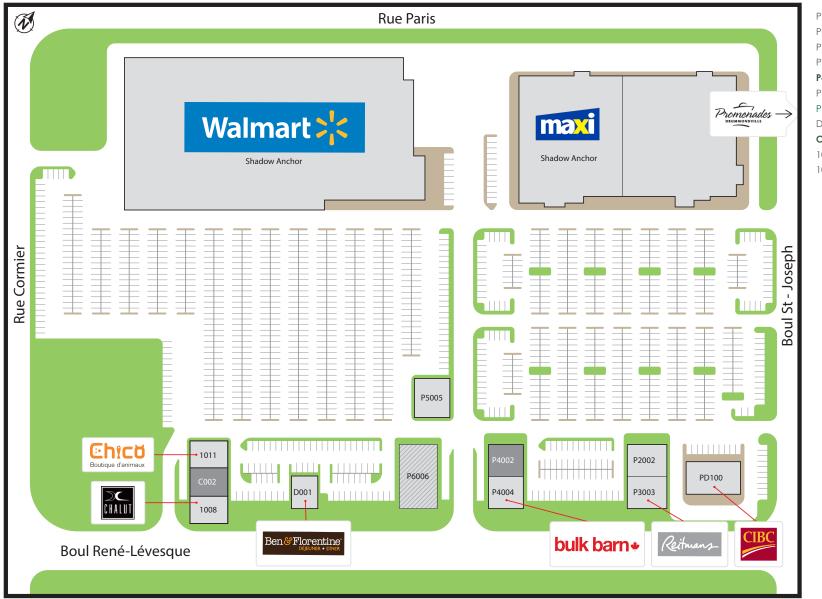

- Anchored by CIBC, Le Grenier, Bulk Barn and Reitmans.
- The Property is shadow anchored by Walmart, a future Maxi store and is adjacent to Promenades Drummondville.
- Drummondville is a city in the Centre-du-Quebec Region of Quebec, located approximately 100 km northeast of Montreal.
- The Centre is located at the busiest corner of Drummondville (Boulevard St Joseph and Boulevard Rene Levesque).

## **Drummondville Shopping Centre**

355 Boulevard St-Joseph, Drummondville, QC

FOR LEASE

Marc Boudreau Senior Manager, Leasing mboudreau@salthillcapital.com | 514.636.4094 x 209

PD100. CIBC (5,038 sf) P2002. Le Grenier (4,289 sf) P3003. Reitmans (5,009 sf) P4004. Bulk Barn (5,279 sf) **P4002. Available (3,115 sf)** P5005. Greniers des petits (5,220 sf) P6006. Ciuss MCQ (10,339 sf) D001. Ben & Florentine (3,073 sf) **C002. Available (3,755 sf)** 1008. Groupe Chalut (3,339 sf) 1011. Chico Pet Store (2,699 sf)