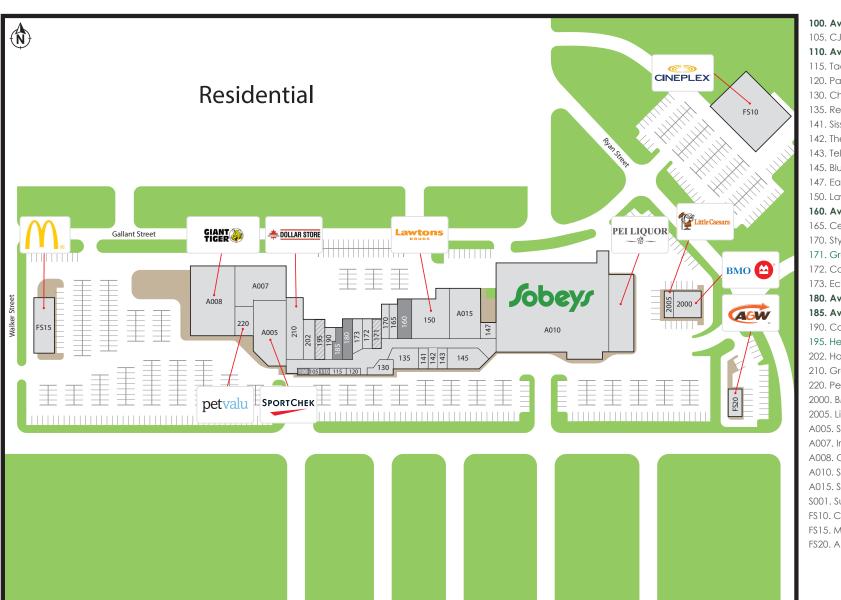

### 100. Available (547 sf)

105. CJ Nails (498 sf)

#### 110. Available (424 sf)

115. Taco Spot (769 sf)

120. Panda Sugar (499 sf)

130. Charm (1,683 sf)

135. Reitmans (3,949 sf)

141. Sissi's Kitchen (657 sf)

142. The Salvation Army (973 sf)

143. Telus (999 sf)

145. Bluenotes (4,450 sf)

147. Eastlink (1,429 sf)

150. Lawtons Drugs (12,260 sf)

### 160. Available (3,575 sf)

165. CellMix (1,260 sf)

170. Style Hair Salon (1,656 sf)

## 171. Great Canadian Dollar Store (1,575 sf)

172. Connect Hearing (1,391 sf)

173. Eclipse (1,981 sf)

### 180. Available (2,404 sf)

#### 185. Available (1,450 sf)

190. Coles (1,835 sf)

195. Health PEI (2,067 sf)

202. Hallmark (2,234 sf)

210. Great Canadian Dollar Store (6,339 sf)

220. Pet Valu (3,378 sf)

2000. BMO (4,449 sf)

2005. Little Caesars (1,166 sf)

A005. SportChek (13,787 sf)

A007. Iron Haven (11,636 sf)

A008. Giant Tiger (23,011 sf)

A010. Sobeys (64,819 sf)

A015. Summerside Medical (27,583 sf)

S001. Summerside Medical (addition)

FS10. Cineplex (18,600 sf)

FS15. McDonald's (4,400 sf)

FS20. A&W (1,860 sf)