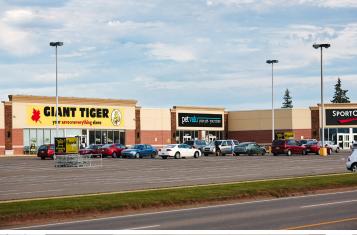

 Anchored by Sobeys and Giant Tiger, with McDonald's, Sport Chek, Bank of Montreal and Cineplex.

A005. SportChek (13,787 sf)

A007. Iron Haven (11,636 sf)

A008. Giant Tiger (23,011 sf)

A010. Sobeys (64,819 sf)

A015. Summerside Medical (27,583 sf)

S001. Summerside Medical (addition)

FS10. Cineplex (18,600 sf)