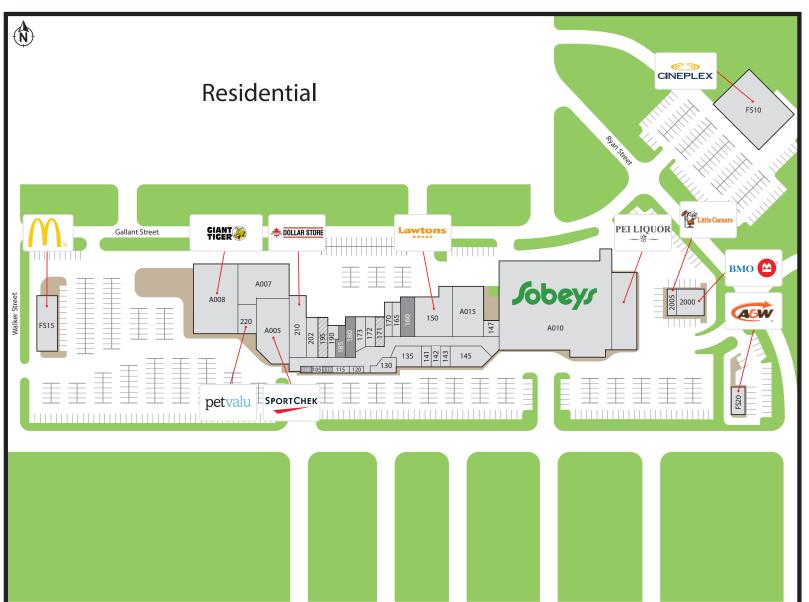

## 100. Available (547 sf)

105. CJ Nails (498 sf)

#### 110. Available (424 sf)

115. Taco Spot (769 sf)

120. Panda Sugar (499 sf)

130. Charm (1,683 sf)

135. Reitmans (3,949 sf)

141. Sissi's Kitchen (657 sf)

142. The Salvation Army (973 sf)

143. Telus (999 sf)

145. Bluenotes (4,450 sf)

147. Eastlink (1,429 sf)

150. Lawtons Drugs (12,260 sf)

## 160. Available (3,575 sf)

165. CellMix (1,260 sf)

170. Style Hair Salon (1,656 sf)

## 171. Great Canadian Dollar Store (1,575 sf)

172. Connect Hearing (1,391 sf)

173. Eclipse (1,981 sf)

## 180. Available (2,404 sf)

#### 185. Available (1,450 sf)

190. Coles (1,835 sf)

195. Health PEI (2,067 sf)

202. Hallmark (2,234 sf)

210. Great Canadian Dollar Store (6,339 sf)

220. Pet Valu (3,378 sf)

2000. BMO (4,449 sf)

2005. Little Caesars (1,166 sf)

A005. SportChek (13,787 sf)

A007. Iron Haven (11,636 sf)

A008. Giant Tiger (23,011 sf)

A010. Sobeys (64,819 sf)

A015. Summerside Medical (27,583 sf)

S001. Summerside Medical (addition)

FS10. Cineplex (18,600 sf)

FS15. McDonald's (4,400 sf)

FS20. A&W (1,860 sf)