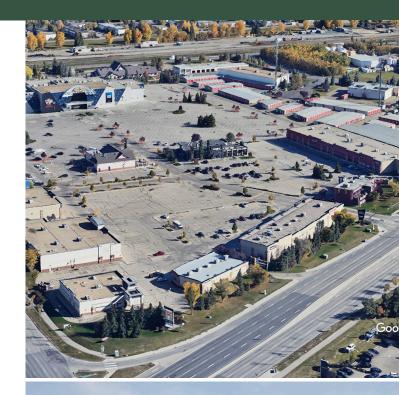

## **Highlights**

Christy's Corner is a retail Shopping Centre located in Edmonton, Alberta, at the intersection of St. Albert Trail NW and 137th Avenue NW. The Centre features a diverse mix of service providers, dining options, and specialty retailers, catering to both Edmonton and St. Albert communities. It's strategic location offers high visibility and accessibility, with St. Albert Trail experiencing over 39,800 vehicles per day and 137th Avenue over 33,500 vehicles per day.

- Major tenants include Value Village, and Moxies.
- Christy's Corner is adjacent to a Cineplex Odeon, the only theatre complex in Northwest Edmonton, enhancing the area's appeal as a destination for shopping and leisure.
- The area is well-served by ample parking facilities, with Christy's Corner providing 603 parking stalls to accommodate visitors.