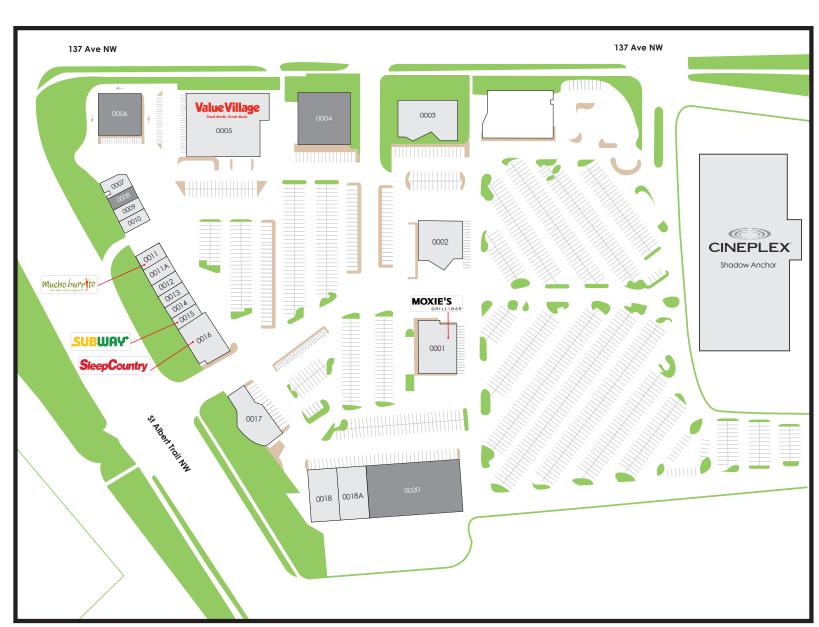

\$112,794

People Per Household

2.41

**Christys Corner** 

0001. Moxies (6,613 sf)

0002. Best Kabab (6,506 sf)

0003. Beijing House (8,095 sf)

0004. Available (10,077 sf)

0005. Value Village (17,787 sf)

0006. Available (6,686 sf)

0007. Cosmoprof (2,338 sf)

0008. Available (1,332 sf)

0009. Value Vape (1,186 sf)

0010. Discount Liquor (1,260 sf)

0011. Mucho Burrto (1,923 sf)

0011A. Sauce (2,118 sf)

0012. Swan Pizza (1,140 sf)

0013. Sugar Nails (1,140 sf)

0014. The Tea Place (1,622)

0015. Subway (1,290 sf)

0016. Sleep Country (4,843 sf)

0017. Backyard Smokehouse (5,359 sf)

0018. Flo n Go Yoga (3,193 sf)

0018A. Massage Addict (2,960 sf)

0020. Available (24,189 sf)