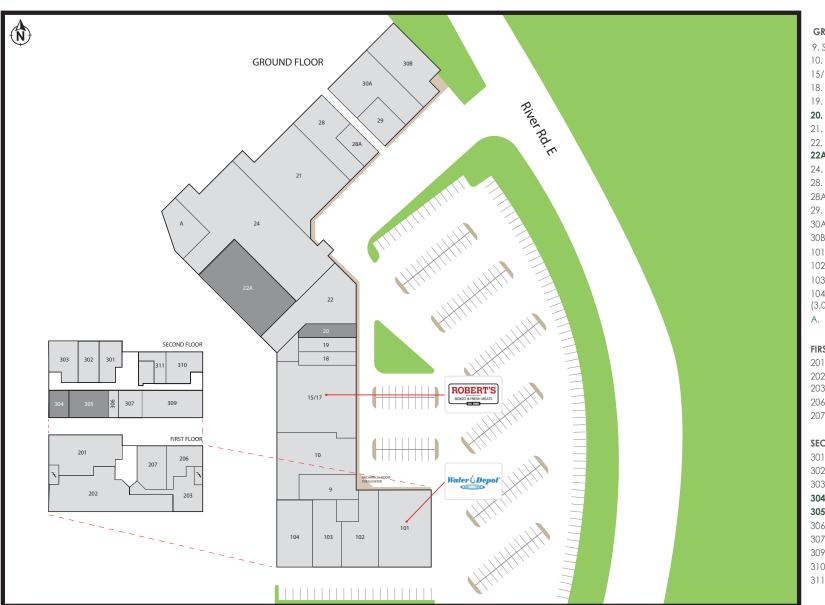

#### **GROUND FLOOR**

9. Shakers Pharmacy (1,167 sf)

10. F45 (3,583 sf)

15/17. Robert's Boxed Meat (5,162 sf)

18. Hiway Flowers (716 sf)

19. Grand River Tanning (719 sf)

#### 20. Available (666 sf)

21. Bayshore (5,237 sf)

22. Bayshore (4,200 sf)

#### 22A. Available (3,526 sf)

24. Italo Foods (9,048 sf)

28. Chicopee Animal Hospital (2,202 sf)

28A. Mckay Memorials (701 sf)

29. Home Taste Inc. (1,080 sf)

30A. Body Tech Physio (2,622 sf)

30B. Mary Brown's Chicken (2,308 sf)

101. Water Depot (2,145 sf)

102. Apex Occupational Health (1,726 sf)

103. Sage Naturopathic Clinic (2,491 sf)

104. The Lighthouse Specialized Programs (3,086 sf)

A. Oracle Contracting Ltd (800 sf)

#### FIRST FLOOR

201. Kitchener Executive Consultants (2,500 sf)

202. Bit Kids Behaviour Consulting (3,698 sf)

203. Gary H. Attack (1,148 sf)

206. Dr. Ferreira (1,040 sf)

207. J. Ahmed & M. Zaheer Dentistry (1,235 sf)

#### SECOND FLOOR

301. YIYI Wellness Clinic (1,248 sf)

302. Sehli Global Visa Consultant (1,191 sf)

303. Hill Design Studios (782 sf)

#### 304. Available (530 sf)

### 305. Available (1,216 sf)

306. Pro Ink (311 sf)

307. Wright Limousine Service (770 sf)

309. Jeffery Cole Insurance (1,871sf)

310. Links Security Services (1,011 sf)

311. OSR Clinics (549 sf)