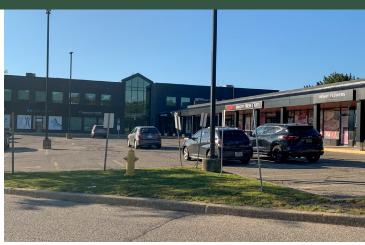

## Highlights

Chicopee Park Centre is a 68,000 sf retail and office Centre strategically situated in the desirable south eastern region of Kitchener, surrounded by residential housing and local amenities. The Centre is located at River Road and Morgan Avenue; easily accessible from Highway 401 as well as Highways 7 and 8. With two food store anchors, the Centre is ideal for a quick service restaurant, medical or service uses.

- Anchored by Italo Foods, I.D.A., and Water Depot.
- The Centre's exterior facade is being upgraded to provide a fresh, new look.
- Approximately 1km from Grand River Hospital.
- River Road is one of the main east and west arteries in Kitchener.