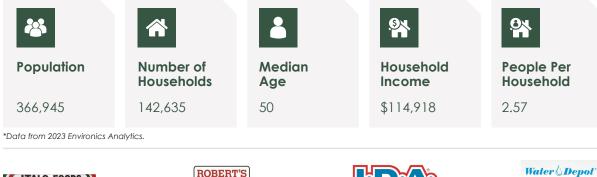

Walwyn Senior Director, Leasing | Broker cwalwyn@salthillcapital.com | 416.646.7359

## Highlights

Chicopee Park Centre is a 68,000 sf retail and office Centre strategically situated in the desirable south eastern region of Kitchener, surrounded by residential housing and local amenities. The Centre is located at River Road and Morgan Avenue; easily accessible from Highway 401 as well as Highways 7 and 8. With two food store anchors, the Centre is ideal for a quick service restaurant, medical or service uses.

- Anchored by Italo Foods, I.D.A., and Water Depot.
- The Centre's exterior facade is being upgraded to provide a fresh, new look.
- Approximately 1km from Grand River Hospital.
- River Road is one of the main east and west arteries in Kitchener.

## **Demographics** | 10km Radius









[ ITALO FOODS ]]

## **Chicopee Park Centre**

1601 River Road East, Kitchener, ON

FOR LEASE

Charles Walwyn Senior Director, Leasing | Broker cwalwyn@salthillcapital.com | 416.646.7359