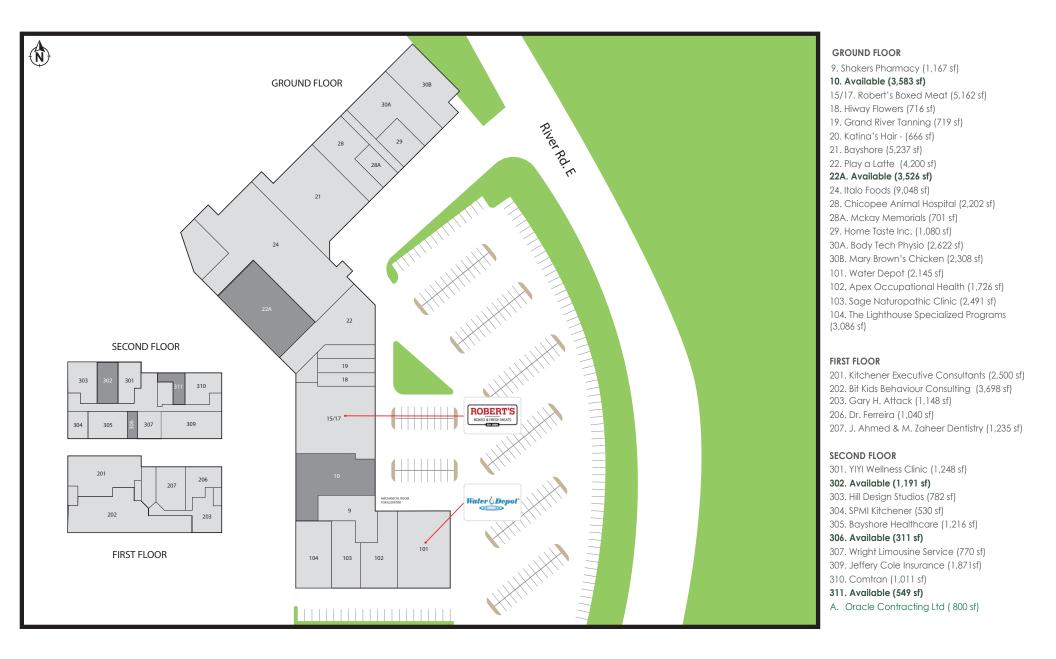

## Highlights

Chicopee Park Centre is a 68,000 sf retail and office Centre strategically situated in the desirable south eastern region of Kitchener, surrounded by residential housing and local amenities. The Centre is located at River Road and Morgan Avenue; easily accessible from Highway 401 as well as Highways 7 and 8. With two food store anchors, the Centre is ideal for a quick service restaurant, medical or service uses.

- Anchored by Italo Foods, I.D.A., and Water Depot.
- The Centre's exterior facade is being upgraded to provide a fresh, new look.
- Approximately 1km from Grand River Hospital.
- River Road is one of the main east and west arteries in Kitchener.