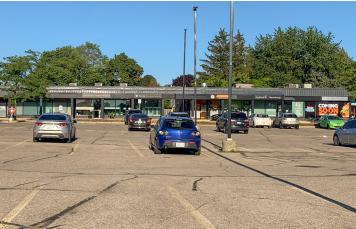

## Highlights

Chicopee Park Centre is a 68,000 sf retail and office Centre strategically situated in the desirable south eastern region of Kitchener, surrounded by residential housing and local amenities. The Centre is located at River Road and Morgan Avenue; easily accessible from Highway 401 as well as Highways 7 and 8. With two food store anchors, the Centre is ideal for a quick service restaurant, medical or service uses.

- Anchored by Italo Foods, I.D.A., and Water Depot.
- The Centre's exterior facade is being upgraded to provide a fresh, new look.
- Approximately 1km from Grand River Hospital.
- River Road is one of the main east and west arteries in Kitchener.