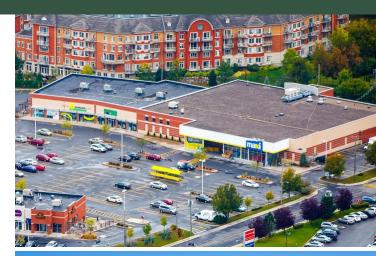

## Highlights

Centre Pierrefonds is a 63,000 sf grocery anchored Shopping Centre situated on Pierrefonds boulevard between St-Jean and St-Charles, two major intersections in the node. The Centre is located in the densely populated area of Pierrefonds, making it easily accessible to local residents. The Shopping Centre is home to a mix of big box retailers, fashion, and quick service restaurants within the main retail node of Pierrefonds.

- Anchored by Maxi, Harvey's, Second Cup and National Bank.
- Located 30km outside of the Montreal downtown core, and 14km from Montréal-Pierre Elliott Trudeau International Airport.
- The Centre boasts ample parking on-site for both tenants and customers.
- Located across the street from Plaza Pierrefonds, also owned by Salthill.