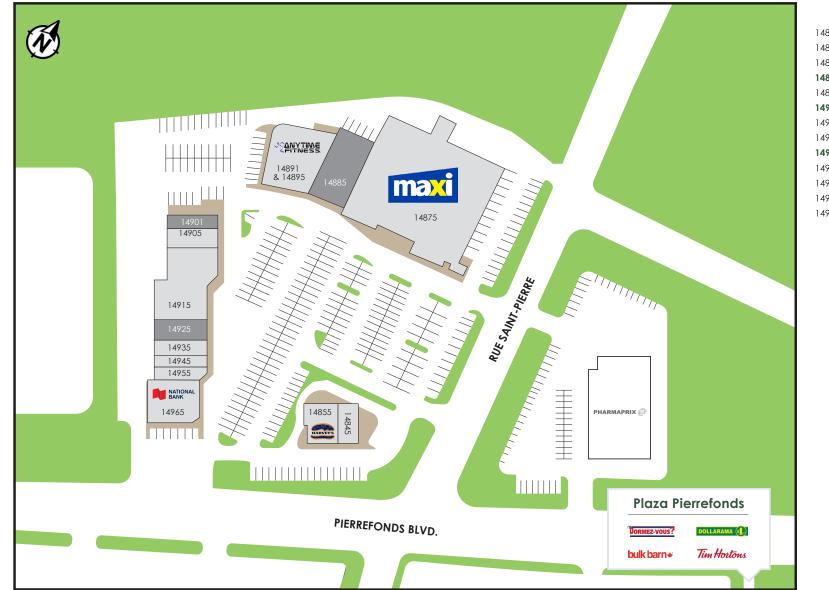

## **Centre Pierrefonds**

14891 Pierrefonds Blvd., Pierrefonds, QC

FOR LEASE

Marc Boudreau Senior Manager, Leasing mboudreau@salthillcapital.com | 514.636.4094 x 209

14845. Second Cup (1,392 sf) 14855. Harvey's (2,301 sf) 14875. Maxi (25,812 sf) **14885. Available (4,894 sf)** 14891 & 14895. Anytime Fitness (6,373 sf) **14901. Available (1,574 sf)** 14905. Groupe Forget (2,050 sf) 14915. Vague & Vogue (7,732 sf) **14925. Available (2,200 sf)** 14935. Atelier Ana Beaute (1,642 sf) 14945. Opto V (1,207 sf) 14955. Renaissance (1,386 sf) 14965. National Bank of Canada (4,281 sf)