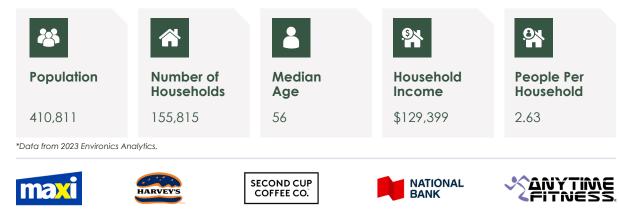

Centre Pierrefonds is a 63,000 sf grocery anchored Shopping Centre situated on Pierrefonds boulevard between St-Jean and St-Charles, two major intersections in the node. The Centre is located in the densely populated area of Pierrefonds, making it easily accessible to local residents. The Shopping Centre is home to a mix of big box retailers, fashion, and quick service restaurants within the main retail node of Pierrefonds.

- Anchored by Maxi, Harvey's, Second Cup and National Bank.
- Located 30km outside of the Montreal downtown core, and 14km from Montréal-Pierre Elliott Trudeau International Airport.
- The Centre boasts ample parking on-site for both tenants and customers.
- Located across the street from Plaza Pierrefonds, also owned by Salthill.

## **Demographics** | 10km Radius









## **Centre Pierrefonds**

14891 Pierrefonds Blvd., Pierrefonds, QC

FOR LEASE

Marc Boudreau Senior Manager, Leasing mboudreau@salthillcapital.com | 514.636.4094 x 209





14845. Second Cup (1,392 sf) 14855. Harvey's (2,301 sf) 14875. Maxi (25,812 sf) **14885. Available (4,894 sf)** 14891 & 14895. Anytime Fitness (6,373 sf) **14901. Available (1,574 sf)** 14905. Groupe Forget (2,050 sf) 14915. Vague & Vogue (7,732 sf) **14925. Available (2,200 sf)** 14935. Atelier Ana Beaute (1,642 sf) 14945. Opto V (1,207 sf) 14955. Renaissance (1,386 sf) 14965. National Bank of Canada (4,281 sf)