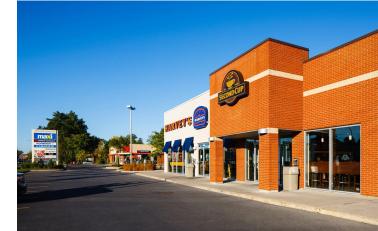

- Anchored by Maxi, Harvey's, Second Cup and National Bank.
- Located 30km outside of the Montreal downtown core, and 14km from Montréal-Pierre Elliott Trudeau International Airport.
- The Centre boasts ample parking on-site for both tenants and customers.
- Located across the street from Plaza Pierrefonds, also owned by Salthill.

## **Centre Pierrefonds**

14891 Pierrefonds Blvd., Pierrefonds, QC

FOR LEASE

Marc Boudreau Senior Manager, Leasing mboudreau@salthillcapital.com | 514.636.4094 x 209

14845. Second Cup (1,392 sf) 14855. Harvey's (2,301 sf) 14875. Maxi (25,812 sf) **14885. Available (4,894 sf)** 14891 & 14895. Anytime Fitness (6,373 sf) **14901. Available (1,574 sf)** 14905. Groupe Forget (2,050 sf) 14915. Vague & Vogue (7,732 sf) **14925. Available (2,200 sf)** 14935. Atelier Ana Beaute (1,642 sf) 14945. Opto V (1,207 sf) 14955. Renaissance (1,386 sf) 14965. National Bank of Canada (4,281 sf)