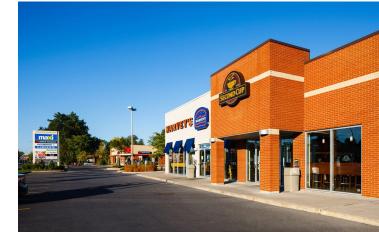

## **Highlights**

Centre Pierrefonds is a 63,000 sf grocery anchored Shopping Centre situated on Pierrefonds boulevard between St-Jean and St-Charles, two major intersections in the node. The Centre is located in the densely populated area of Pierrefonds, making it easily accessible to local residents. The Shopping Centre is home to a mix of big box retailers, fashion, and quick service restaurants within the main retail node of Pierrefonds.

- Anchored by Maxi, Harvey's, Second Cup and National Bank.
- Located 30km outside of the Montreal downtown core, and 14km from Montréal-Pierre Elliott Trudeau International Airport.
- The Centre boasts ample parking on-site for both tenants and customers.
- Located across the street from Plaza Pierrefonds, also owned by Salthill.