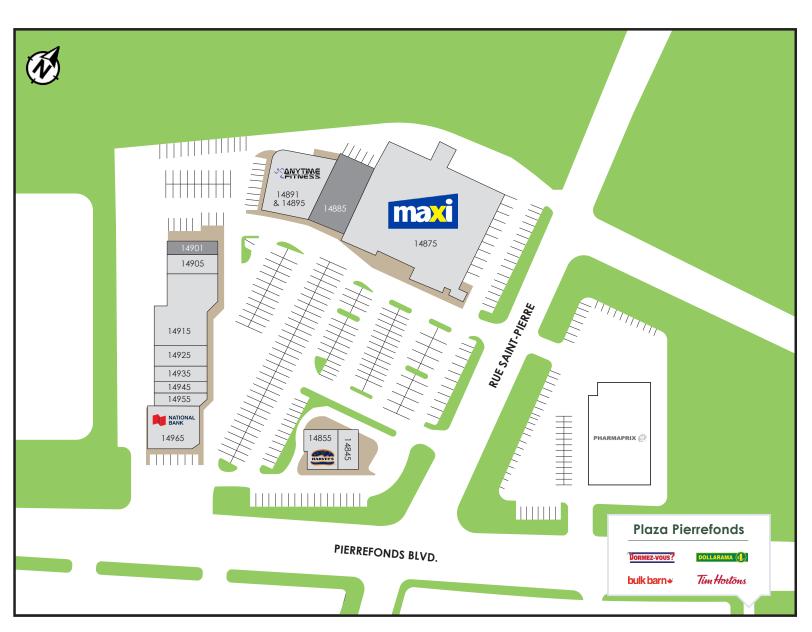

\$129,399

People Per Household

2.63

Marc Boudreau Senior Manager, Leasing mboudreau@salthillcapital.com | 514.636.4094 x 209

14891 Pierrefonds Blvd., Pierrefonds, QC

14845. Second Cup (1,392 sf)

14855. Harvey's (2,301 sf)

14875. Maxi (25,812 sf)

14885. Available (4,894 sf)

14891 & 14895. Anytime Fitness (6,373 sf)

14901. Available (1,574 sf)

14905. Groupe Forget (2,050 sf)

14915. Vague & Vogue (7,732 sf)

14925. Service Dentaire Caname (2,200 sf)

14935. Atelier Ana Beaute (1,642 sf)

14945. Opto V (1,207 sf)

14955. Renaissance (1,386 sf)

14965. National Bank of Canada (4,281 sf)

Lorem ipsum