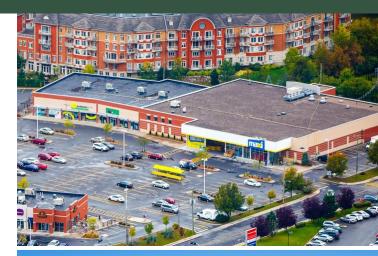

## **Highlights**

Centre Pierrefonds is a 63,000 sf grocery anchored Shopping Centre situated on Pierrefonds boulevard between St-Jean and St-Charles, two major intersections in the node. The Centre is located in the densely populated area of Pierrefonds, making it easily accessible to local residents. The Shopping Centre is home to a mix of big box retailers, fashion, and quick service restaurants within the main retail node of Pierrefonds.

- Anchored by Maxi, Harvey's, Second Cup and National Bank.
- Located 30km outside of the Montreal downtown core, and 14km from Montréal-Pierre Elliott Trudeau International Airport.
- The Centre boasts ample parking on-site for both tenants and customers.
- Located across the street from Plaza Pierrefonds, also owned by Salthill.