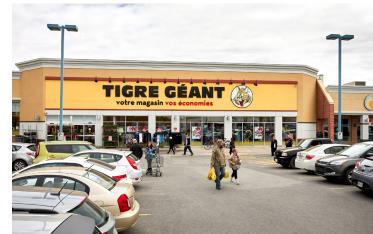

- It is anchored by Giant Tiger, CIBC, Home Hardware, and several national quick-service restaurants including Starbucks, Subway and Domino's Pizza.
- The Centre boasts prime exposure to Don Quichotte Boulevard, a major artery providing quick and easy access from Highway 20.

A1112. Tigre Géant (24,702 sf)

A1114. Home Hardware (11,605 sf)

A1124 Enterprise Rental Car (1,393 sf)

A1128. CISSS (8,432 sf)

A1132. Comquat (1,588 sf)