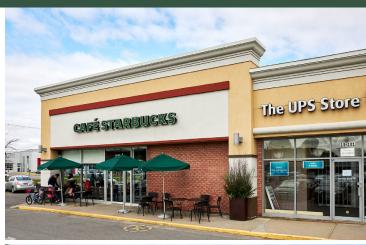

- It is anchored by Giant Tiger, CIBC, Home Hardware, and several national quick-service restaurants including Starbucks, Subway and Domino's Pizza.
- The Centre boasts prime exposure to Don Quichotte Boulevard, a major artery providing quick and easy access from Highway 20.

### A1140. Available (1,759 sf)

A1144. Clinic Dentaire (2,934 sf)

A1145. CIBC (3,551 sf)

B1100. Starbucks (2,235 sf)

B1101. UPS Store (987 sf)

B1102. Poke Station (856 sf)

B1103. Wendy's Driving School (770 sf)