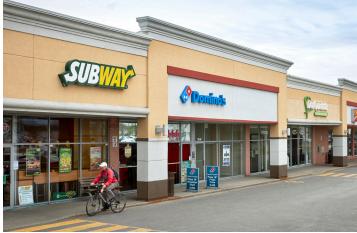

- It is anchored by Giant Tiger, CIBC, Home Hardware, and several national quick-service restaurants including Starbucks, Subway and Domino's Pizza.
- The Centre boasts prime exposure to Don Quichotte Boulevard, a major artery providing quick and easy access from Highway 20.

### A1134. Available (1,500 sf)

A1136. Subway (1,350 sf)

A1138. Domino's Pizza (1,400 sf)