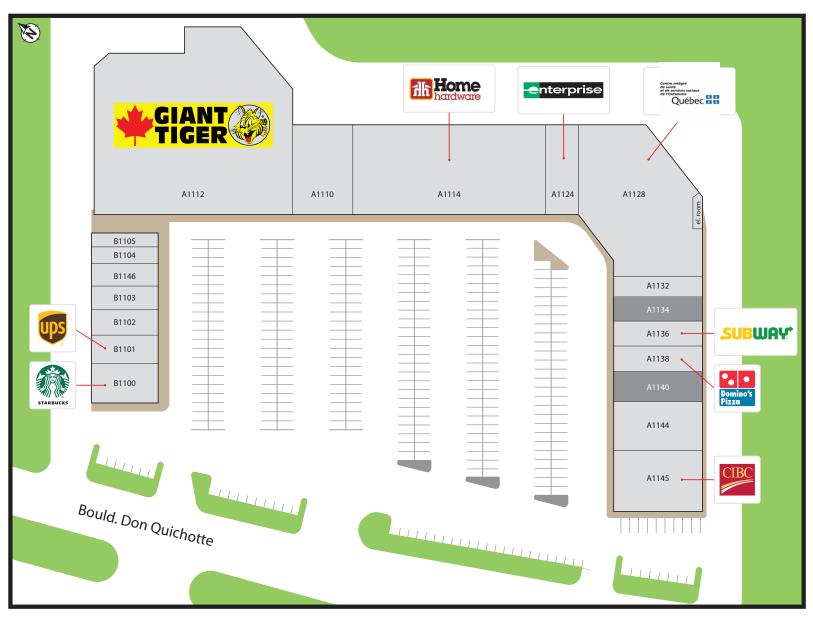

\$135,606

People Per Household

2.60

Marc Boudreau Senior Manager, Leasing mboudreau@salthillcapital.com | 514.636.4094 x 209

15 & 25 Boulevard Don Quichotte, Ville De L'iÎe- Perrot, QC

A1110. L'Oeufrier (3,054 sf)

A1112. Tigre Géant (24,702 sf)

A1114. Home Hardware (11,605 sf)

A1124 Enterprise Rental Car (1,393 sf)

A1128. CISSS (8,432 sf)

A1132. Comquat (1,588 sf)

### A1134. Available (1,500 sf)

A1136. Subway (1,350 sf)

A1138. Domino's Pizza (1,400 sf)

### A1140. Available (1,759 sf)

A1144. Clinic Dentaire (2,934 sf)

A1145. CIBC (3,551 sf)

B1100. Starbucks (2,235 sf)

B1101. UPS Store (987 sf)

B1102. Poke Station (856 sf)

B1103. Wendy's Driving School (770 sf)

B1104. Sushi Sama (850 sf)

B1105. Ongles DV-SPA (768 sf)

B1146. Vape Shop (775 sf)