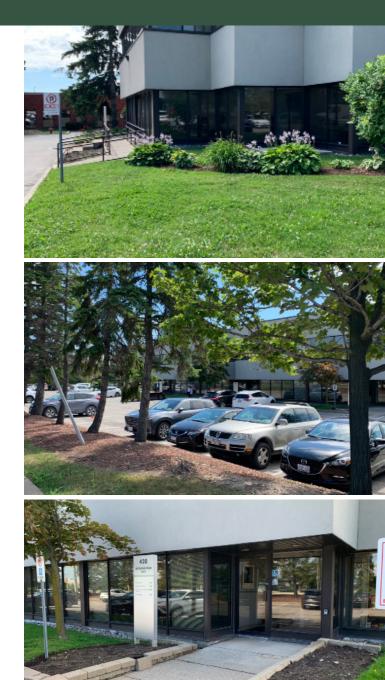

## Highlights

The 43,114 sf Office Complex is a low-rise building strategically located within minutes of Highways 401, 403 and 410. The Complex is also in close proximity to Toronto Pearson International Airport and all the major hotels. There is an abundance of amenities surrounding the Complex with access to public transit.

- Ample parking on site for tenants and guests.
- Tenants include an athletic club, accounting firm, sports injury clinic, and more!