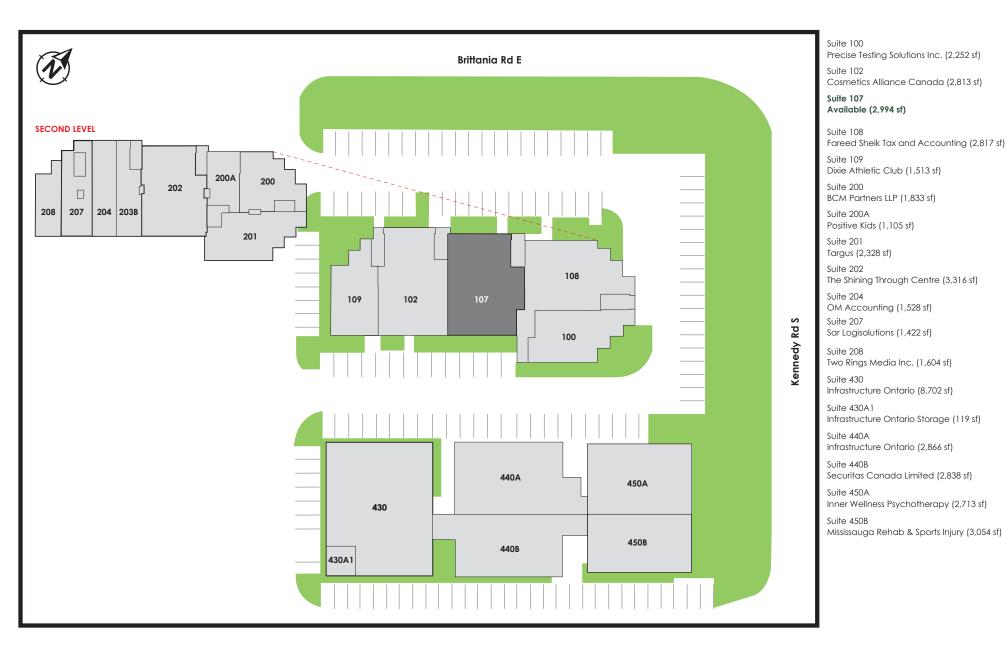

## Highlights

The 43,114 sf Office Complex is a low-rise building strategically located within minutes of Highways 401, 403 and 410. The Complex is also in close proximity to Toronto Pearson International Airport and all the major hotels. There is an abundance of amenities surrounding the Complex with access to public transit.

- Ample parking on site for tenants and guests.
- Tenants include an athletic club, accounting firm, sports injury clinic, and more!