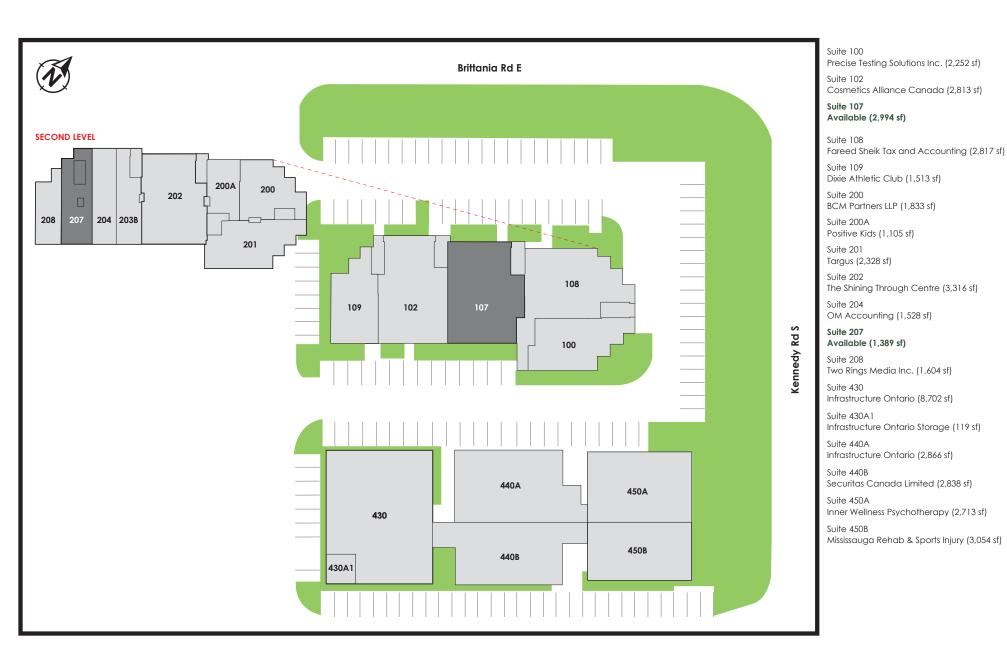

- Ample parking on site for tenants and guests.
- Tenants include an athletic club, accounting firm, sports injury clinic, and more!