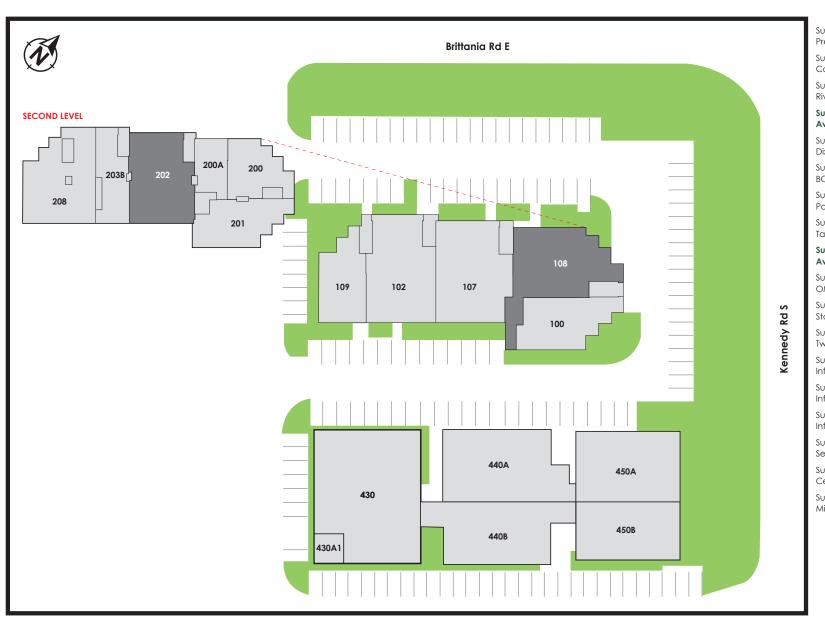

\$130,970

People Per Household

2.93

\*Data from 2023 Environics Analytics.

Charles Walwyn Senior Director, Leasing | Broker cwalwyn@salthillcapital.com | 416.646.7359

Mississauga, ON

Precise Testing Solutions Inc. (2,252 sf)

Cosmetics Alliance Canada (2,813 sf)

Suite 107

Riviera Finance of Texas (2,994 sf)

Suite 108

Available (2,817 sf)

Suite 109

Dixie Athletic Club (1,513 sf)

Suite 200

BCM Partners LLP (1,833 sf)

Suite 200A

Positive Kids (1,105 sf)

Suite 201

Targus (2,328 sf)

Suite 202

Available (3,316 sf)

Suite 204

OM Accounting (1,528 sf)

Stamford Technology Solutions (1,389 sf)

Suite 208

Two Rings Media Inc. (1,604 sf)

Infrastructure Ontario (8,702 sf)

Infrastructure Ontario Storage (119 sf)

Suite 440A

Infrastructure Ontario (2,866 sf)

Suite 440B

Securitas Canada Limited (2,838 sf)

Cervini Bhatia Professional Corporation (2,713 sf)

Mississauga Rehab & Sports Injury (3,054 sf)