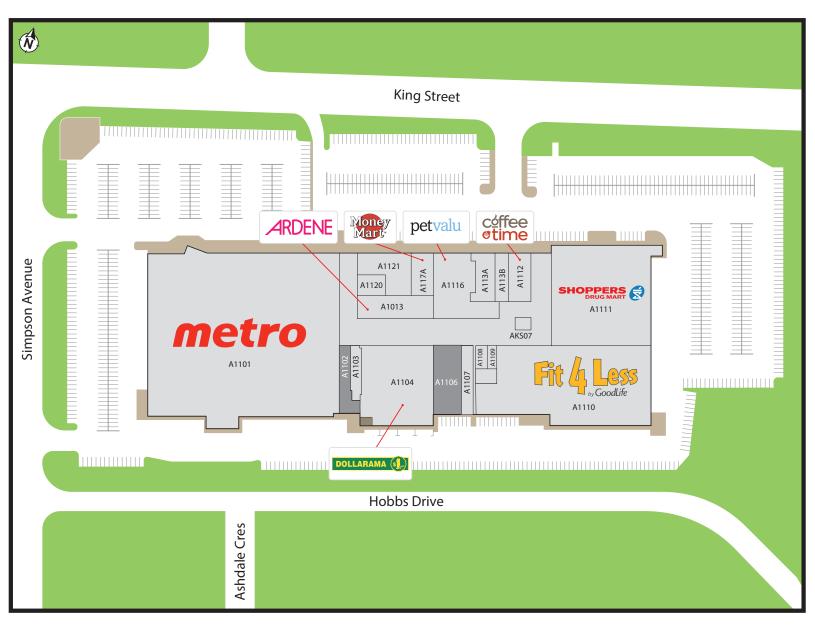

\$136,863

Quarterly Foot Traffic

163,017

\*Data from 2023 Environics Analytics.

Senior Director, Leasing | Salesperson syu@salthillcapital.com | 416.646.7358

243 King Street East, Bowmanville, ON

A1013. Ardene (2,815sf)

A1101. Metro (52,327 sf)

#### A1102. Available (827 sf)

A1103. Happy Nails (1,031 sf)

A1104. Dollarama (10,002 sf)

#### A1106. Available (2,589 sf)

A1107. YMCA (1,830 sf)

A1108. Cellularz+ Limited (664 sf)

A1109. Oxford Dry Cleaners (328 sf)

A1110. GoodLife (19,857 sf)

A1111. Shoppers Drug Mart (16,582 sf)

A1112. Coffee Time (1,818 sf)

A1116. Pet Valu (4,815 sf)

A1120. Toronto Hair Trends (785 sf)

A1121. Bowmanville Dental (3,061 sf)

A113A. Little Caesar (1,202 sf)

A113B. Mito Sushi (1,472 sf)

A117A. Money Mart (1,464 sf)

AKS07. Koodo (160 sf)