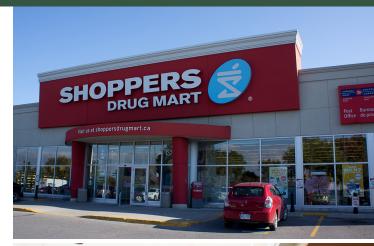

- The Centre's anchor tenants, including Metro, Shoppers Drug Mart, Pet Valu, and Fit4Less, form a strong foundation that attracts consistent foot traffic.
- This site offers ample surface parking for tenants and guests.
- Bowmanville Mall holds a position of prominence as the dominant shopping center in Fast Bowmanville.

#### A1106. Available (2,589 sf)

A1107. YMCA (1,830 sf)

A1108. Cellularz+ Limited (664 sf)

A1109. Oxford Dry Cleaners (328 sf)

A1110. GoodLife (19,857 sf)

A1111. Shoppers Drug Mart (16,582 sf)

A1112. Coffee Time (1,818 sf)