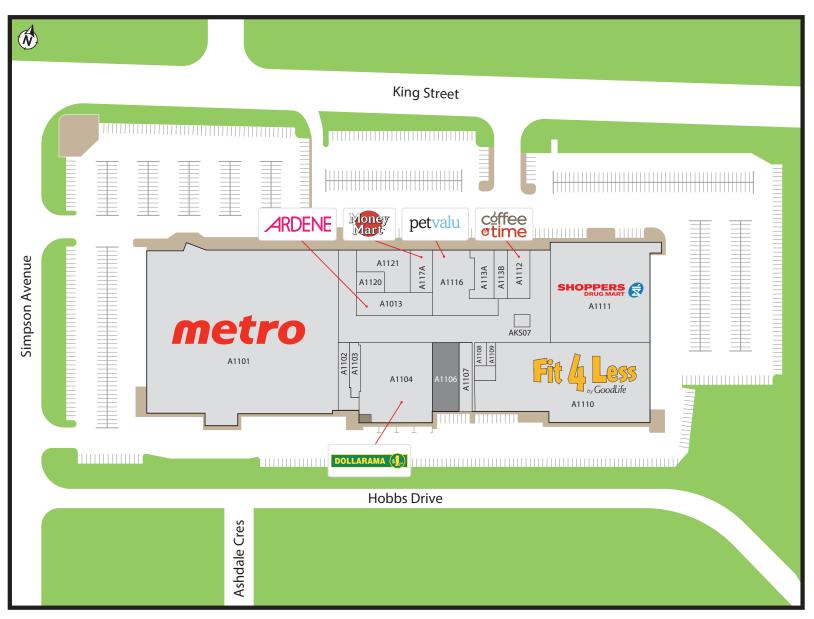

\$136,863

Annual Foot Traffic

65,260

\*Data from 2023 Environics Analytics.

Stephen Yu Senior Director, Leasing | Salesperson syu@salthillcapital.com | 416.646.7358

243 King Street East, Bowmanville, ON

A1013. Ardene (2,815sf)

A1101. Metro (52,327 sf)

A1102. People Hearing (827 sf)

A1103. Happy Nails (1,031 sf)

A1104. Dollarama (10,002 sf)

#### A1106. Available (2,589 sf)

A1107. YMCA (1,830 sf)

A1108. Cellularz+ Limited (664 sf)

A1109. Oxford Dry Cleaners (328 sf)

A1110. GoodLife (19,857 sf)

A1111. Shoppers Drug Mart (16,582 sf)

A1112. Coffee Time (1,818 sf)

A1116. Pet Valu (4,815 sf)

A1120. Toronto Hair Trends (785 sf)

A1121. Bowmanville Dental (3,061 sf)

A113A. Little Caesar (1,202 sf)

A113B. Mito Sushi (1,472 sf)

A117A. Money Mart (1,464 sf)

AKS07. Koodo (160 sf)