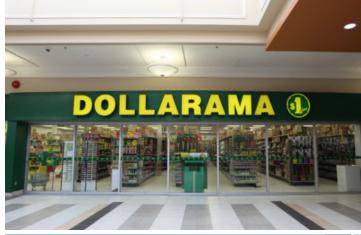

A1101. Metro (52,327 sf)

A1102. People Hearing (827 sf)

A1103. Happy Nails (1,031 sf)

A1104. Dollarama (10,002 sf)