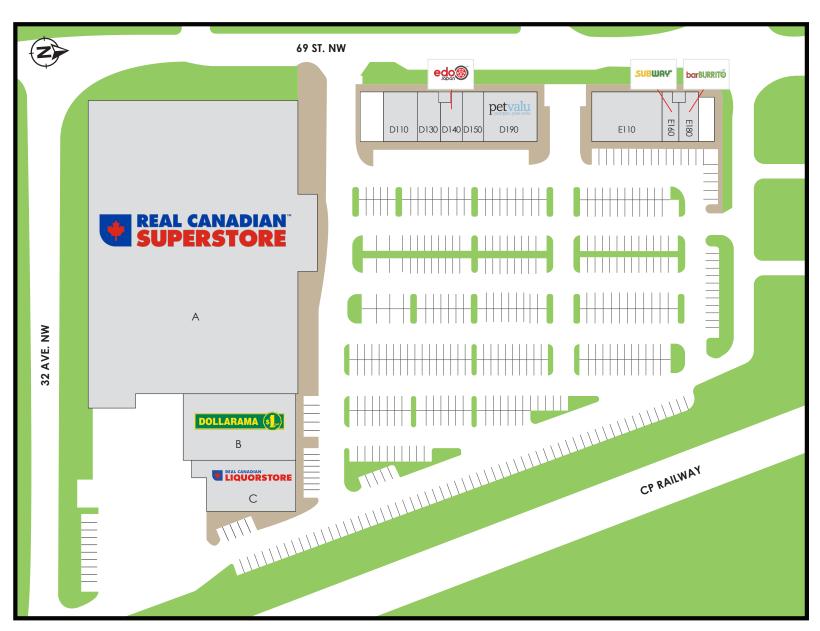

## **Bow River Shopping Centre**

3412 69 St NW, Calgary, AB

Peter Stuart
Manager, Leasing | Salesperson
pstuart@salthillcapital.com | 416.238.8147

**FOR LEASE** 

A. Real Canadian Superstore (85,863 sf)

B. Dollarama (10,330 sf)

C. Real Canadian Liquor Store (6,941 sf)

D110. Artemis Dental (2,399 sf)

D130. Wayback Burgers (1,593 sf)

D140. Edo Japan (1,432 sf)

D150. Great Clips (1,516 sf)

D190. Petvalu (3,815 sf)

E110. Bowmont Animal Hospital (5,007 sf)

E160. Subway (1,156 sf)

E180. BarBurrito (1,218 sf)