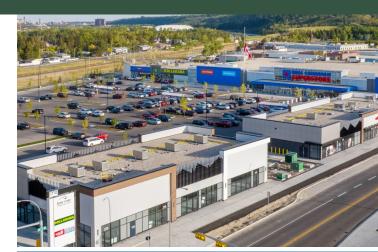

## **Highlights**

Bow River Shopping Centre is a 121,595 sf neighbourhood Centre in the north-western quadrant of Calgary. Located along the Trans-Canada Highway, this recently developed property offers highly visible units, ample parking for customers and easy access to the major roads. The surrounding area is densely populated with a mix of residential and commercial properties, providing a strong customer base for businesses in the area.

A mix of well-established tenants as well as a prime location with proximity to schools, Alberta Children's Hospital and Calgary Olympic Park, ensure the property will continue to provide businesses with the opportunity for financial success.

 Anchor tenants include Real Canadian Superstore, Dollarama, and Real Canadian Liquor Store.