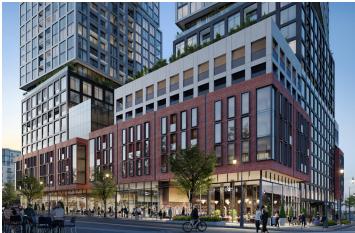

- Début features modern, urban ground-level retail on every side of the building, all connected by a pedestrian-friendly shopping arcade that opens up to a European-style farmers market and marina, just steps away.
- There are \$1 billion of infrastructure improvements planned for the area over the next decade.
- There is \$43 million in transit investment from provincial and federal government for the area.