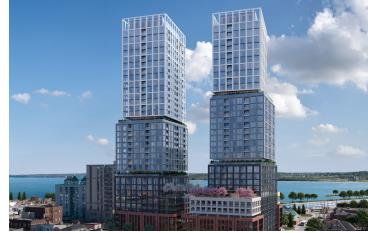

## **Highlights**

Début condos will be the conduit of the emerging community that's going to be the central hub of Downtown Barrie. The new development will be leading the movement towards a revitalized Downtown hub and rejuvenated waterfront, welcoming approximately 210,000 new residents to Barrie over the next 10 years. The condo development boasts 20,000 sf of ground floor retail.

- Début features modern, urban ground-level retail on every side of the building, all connected by a pedestrian-friendly shopping arcade that opens up to a European-style farmers market and marina, just steps away.
- There are \$1 billion of infrastructure improvements planned for the area over the next decade.
- There is \$43 million in transit investment from provincial and federal government for the area.