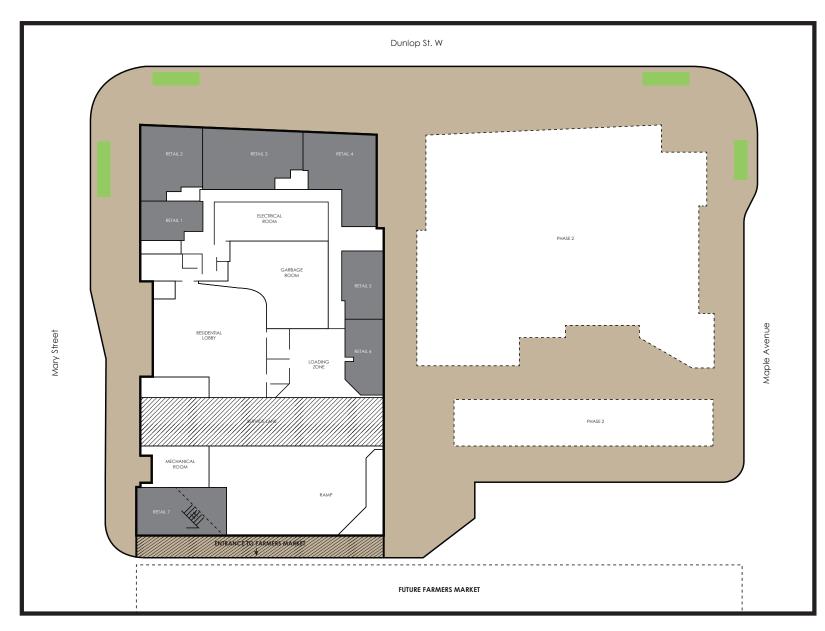

\$114,454

Population Expectancy

205,540

\*Data from 2023 Environics Analytics.

55 Dunlop Street West, Barrie, ON

James Boyd Senior Director, Leasing | Salesperson jboyd@salthillcapital.com | 437.837.0318

Retail 1. Available (461 sf)

Retail 2. Available (914 sf)

Retail 3. Available (1,228 sf)

Retail 4. Available (1,098 sf)

Retail 5. Available (599 sf)

Retail 6. Available (655 sf)

Retail 7. Available (931 sf)